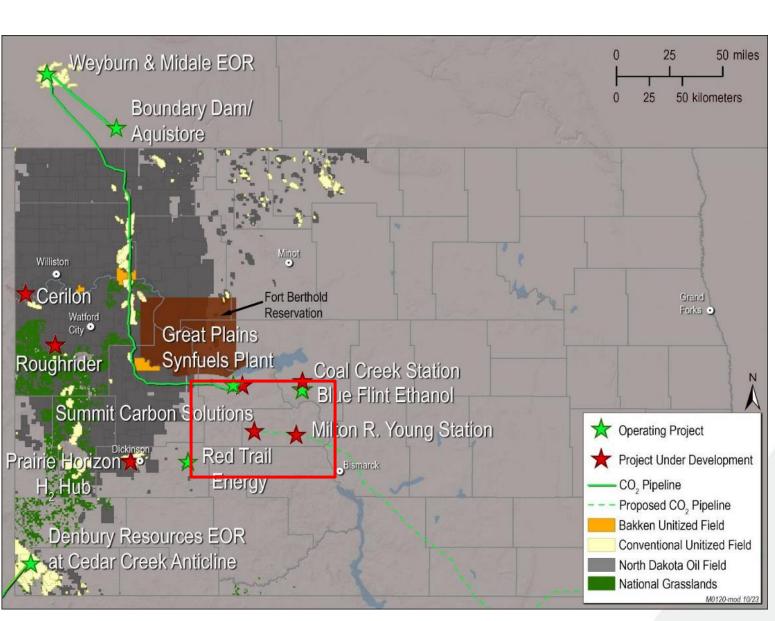

### Active and Developing **CCUS Projects in the PCOR Partnership Region**

- **Active Capture**
- Active Injection
- **Developing Capture**
- **Developing Injection** CO<sub>2</sub> Pipeline
- Proposed CO<sub>2</sub> Pipeline

Quest Boundary Dam EOR Fields for ACTL Weyburn Aquistore Great Plains Synfuels Plant Garbon Vault Cerilon & Roughrider Red Trail Energy **Coal Creek Station** Prairie Horizon Blue Flint Ethanol Snowy River Milton R. Young Station Summit. Lost Cabin Dry Fork Riley Ridge Station Shute Creek -**Tallgrass** Sweetwater Hub Gerald **Project Phoenix** Gentleman EOR Fields in Wyoming

Summit

ACTL Nutrien

and Sturgeon