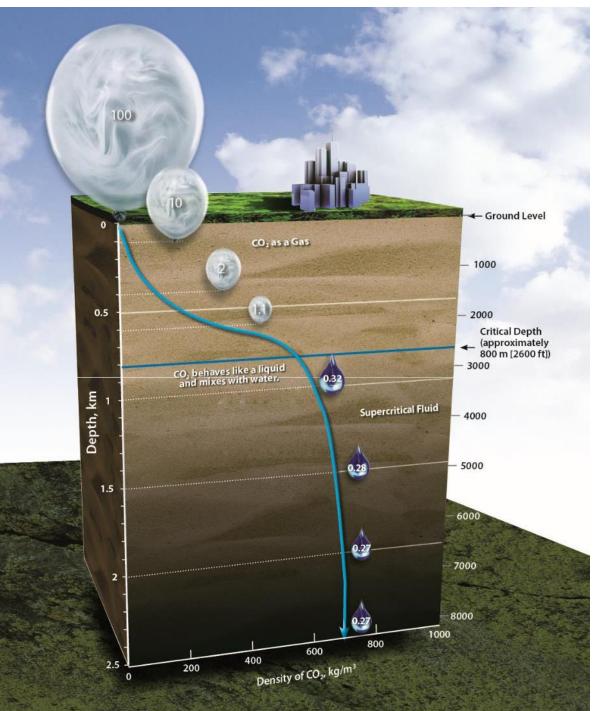

## SCREENING CRITERIA FOR GEOLOGIC CO<sub>2</sub> SEQUESTRATION

- Depth >2600 ft
- Porosity sufficient for desired stored CO<sub>2</sub> volume
- Permeability sufficient to receive injected CO<sub>2</sub> at the rate required
- Effective sealing formations
- Salinity greater than 10,000 mg/L TDS

#### Depth

- Temperature and pressure conditions at depths greater than 2600 ft are effective in keeping CO<sub>2</sub> in the supercritical state:
  - Supercritical CO<sub>2</sub> has a density of liquid.
  - Does not have surface tension like liquid.
  - High density of supercritical CO<sub>2</sub> yields the most efficient use of subsurface storage space.