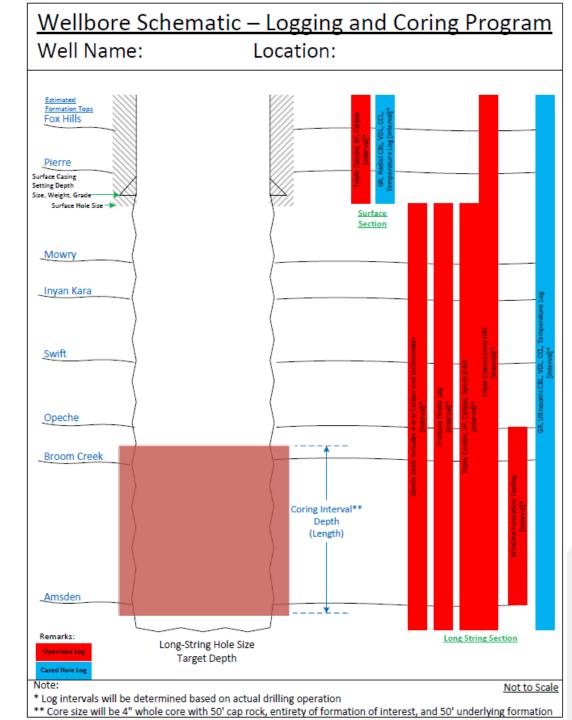

## **FORMATION EVALUATION**, **SAMPLING, AND TESTING**

| Table 1. Recommended Suite of Well Logs for UIC Class VI Wells |                                                                                  |  |  |  |  |  |  |
|----------------------------------------------------------------|----------------------------------------------------------------------------------|--|--|--|--|--|--|
| Surface Section                                                |                                                                                  |  |  |  |  |  |  |
| OH <sup>1</sup> /CH <sup>2</sup>                               | Log                                                                              |  |  |  |  |  |  |
| OH                                                             | Triple combo (resistivity, density, porosity, GR <sup>3</sup> , caliper, and SP) |  |  |  |  |  |  |
| OH                                                             | Acoustic compression and shear (dipole sonic)                                    |  |  |  |  |  |  |
| CH                                                             | CCL <sup>4</sup> -ultrasonic log-VDL <sup>5</sup> -GR-temperature log            |  |  |  |  |  |  |
| OH/CH                                                          | Long-String Section                                                              |  |  |  |  |  |  |
| OH                                                             | Triple combo (resistivity, density, porosity,                                    |  |  |  |  |  |  |
|                                                                | GR, caliper, and SP (if using conductive mud); GR run to surface (0')            |  |  |  |  |  |  |
| OH                                                             | NMR                                                                              |  |  |  |  |  |  |
| OH                                                             | Spectral GR                                                                      |  |  |  |  |  |  |
| OH                                                             | Capture spectroscopy                                                             |  |  |  |  |  |  |
| OH                                                             | Dipole sonic log (compression and shear waves)                                   |  |  |  |  |  |  |
| OH                                                             | Acoustic, electric, or optical borehole imaging                                  |  |  |  |  |  |  |
| OH                                                             | Fluid sampling                                                                   |  |  |  |  |  |  |
| OH                                                             | Formation pressure testing                                                       |  |  |  |  |  |  |
| OH                                                             | Stress testing                                                                   |  |  |  |  |  |  |
| OH                                                             | Sidewall cores (as a backup option if whole core fails)                          |  |  |  |  |  |  |
| CH                                                             | CCL-ultrasonic log-VDL-GR-temperature log                                        |  |  |  |  |  |  |
| <sup>1</sup> Openhole.                                         |                                                                                  |  |  |  |  |  |  |

Cased hole.

Gamma ray.

Casing-collar locator.

<sup>5</sup> Variable-density log: ultrasonic log for radial cement bond.

# CORING

#### **Core Testing and Interpretation**

- Routine analyses to identify the bulk characteristics of the formations including:
  - Lithology, thickness, porosity, permeability, and mineralogy.
  - Geomechanical competency of the overlying and underlying sealing formations.