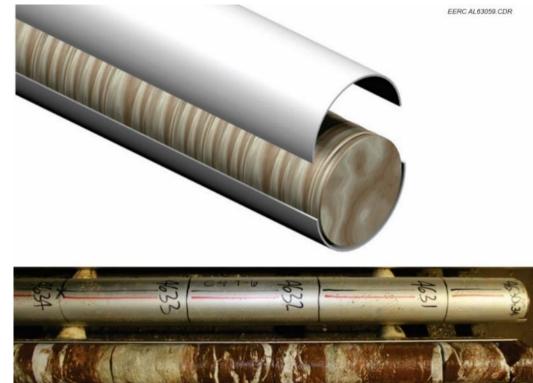

# CORING

#### **Core Testing and Interpretation**

- Routine analyses to identify the bulk characteristics of the formations including:
  - Lithology, thickness, porosity, permeability, and mineralogy.
  - Geomechanical competency of the overlying and underlying sealing formations.