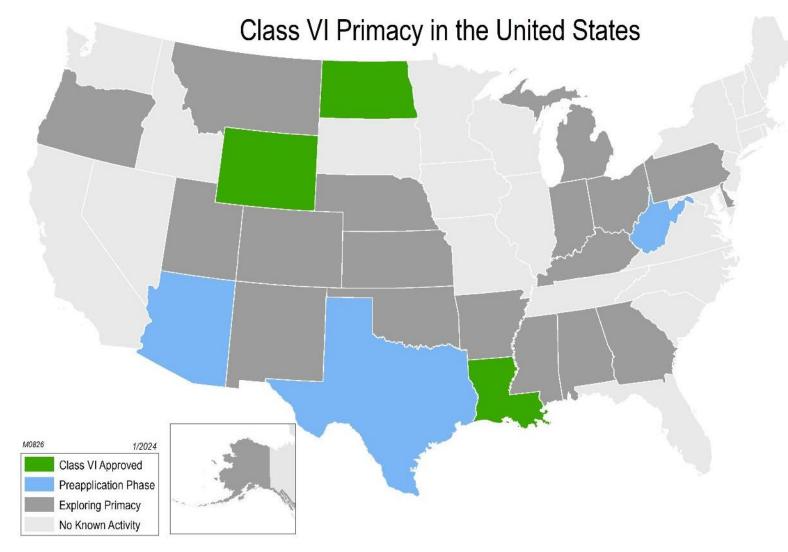

## U.S. REGULATORY AUTHORITY

- U.S. Environmental Protection Agency (EPA)
  - 2010: Class VI Rule geologic sequestration wells
- U.S. states awarded primary regulatory authority:
  - 2018 North Dakota
  - 2020 Wyoming
  - 2023 Louisiana

| Class I                                                                       | Class II                                                                                                   | Class III                                                 | Class IV                                                               | Class V                                                                      | Class VI                                            |
|-------------------------------------------------------------------------------|------------------------------------------------------------------------------------------------------------|-----------------------------------------------------------|------------------------------------------------------------------------|------------------------------------------------------------------------------|-----------------------------------------------------|
| Hazardous and<br>nonhazardous fluids<br>(industrial and<br>municipal wastes). | Brines and other<br>fluids associated with<br>oil and gas<br>production, including<br>CO <sub>2</sub> EOR. | Fluids associated<br>with solution mining<br>of minerals. | Hazardous or<br>radioactive wastes.<br>This class is banned<br>by EPA. | Nonhazardous fluids<br>into or above a<br>USDW and are<br>typically shallow. | Injection of CO <sub>2</sub> for long-term storage. |