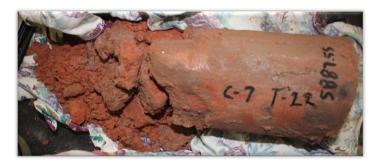

# CORING

#### **Core Testing and Interpretation**

- Routine analyses to identify the bulk characteristics of the formations including:
  - Lithology, thickness, porosity, permeability, and mineralogy.
  - Geomechanical competency of the overlying and underlying sealing formations.