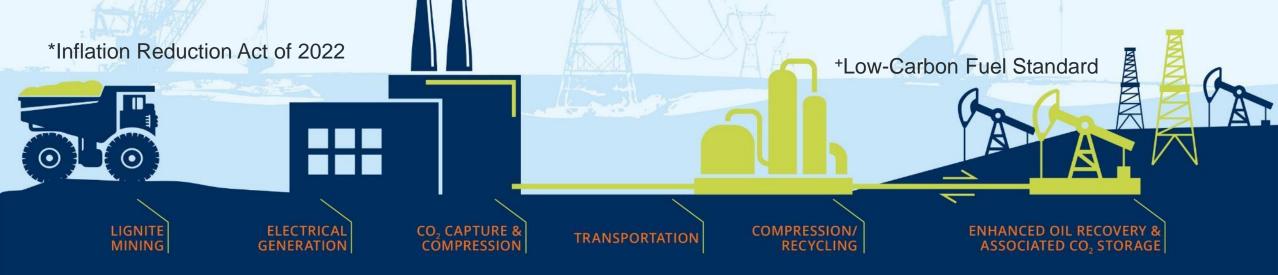

### Internal Revenue Code § 45Q Tax Credits\*

- Qualifying projects beginning construction before January 1, 2033, can claim credits for 12 years after operations begin.
- Direct payment option for receiving the credit (restrictions apply).
- Transferability of all or a portion of the credit value to any thirdparty, tax-paying entity in exchange for cash value during 12-year credit window.
- Tax credit for CO<sub>2</sub> stored in a qualified EOR project (\$60/tonne).
- Tax credit for CO<sub>2</sub> stored in a saline formation (\$85/tonne).

### West Coast LCFS<sup>+</sup> Markets

- Credits trading up to \$73/tonne (July 17, 2023)
- Stacked with 45Q

### **State Incentives**

• State tax (e.g., no sales tax on capture-related infrastructure)