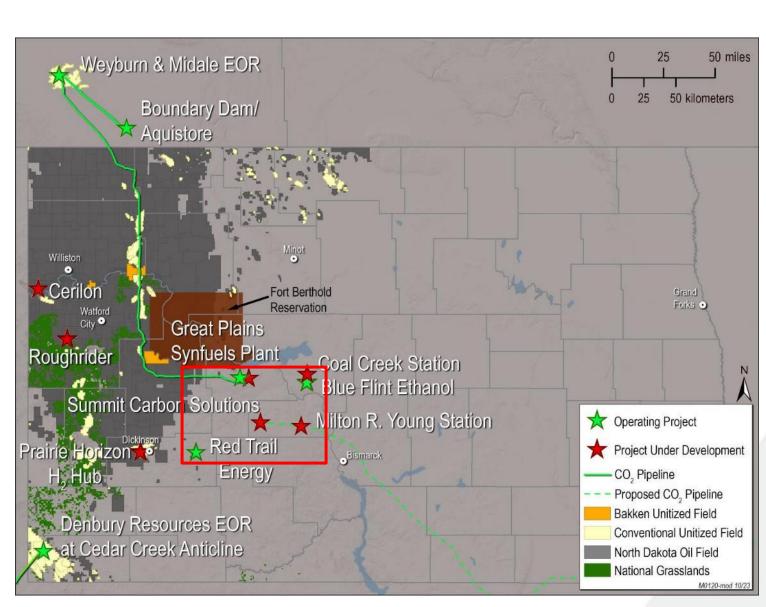

### Active and Developing **CCUS Projects in the PCOR Partnership Region**

- **Active Capture**
- Active Injection
- **Developing Capture**
- **Developing Injection** CO<sub>2</sub> Pipeline
- Proposed CO<sub>2</sub> Pipeline

Quest Boundary Dam EOR Fields for ACTL Weyburn Aquistore Great Plains Synfuels Plant Garbon Vault Cerilon & Roughrider Red Trail Energy **Coal Creek Station** Prairie Horizon Blue Flint Ethanol Snowy River Milton R. Young Station Summit. Lost Cabin Dry Fork Riley Ridge Station Shute Creek -**Tallgrass** Sweetwater Hub Gerald **Project Phoenix** Gentleman EOR Fields in Wyoming

Summit

ACTL Nutrien

and Sturgeon

# **NORTH DAKOTA PROJECTS**

- EERC has been involved in multiple CCUS projects.
  - Two Class VI projects are actively injecting.
  - Storage facility permits (SFPs):
    - Six approved SFPs
    - Three SFPs under review
  - 11 stratigraphic test wells
    - Over 8000 ft of core

# **NORTH DAKOTA PROJECTS**

- EERC has been involved in multiple CCUS projects.
  - Two Class VI projects are actively injecting.
  - SFPs

- Six approved SFPs
- Three SFPs under review
- 11 stratigraphic test wells
  - Over 8000 ft of core