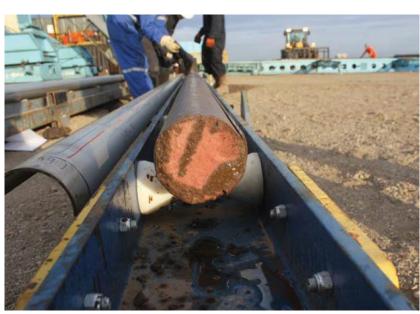

# CORING

#### **Core Testing and Interpretation**

- Routine analyses to identify the bulk characteristics of the formations including:
  - Lithology, thickness, porosity, permeability, and mineralogy.
  - Geomechanical competency of the overlying and underlying sealing formations.