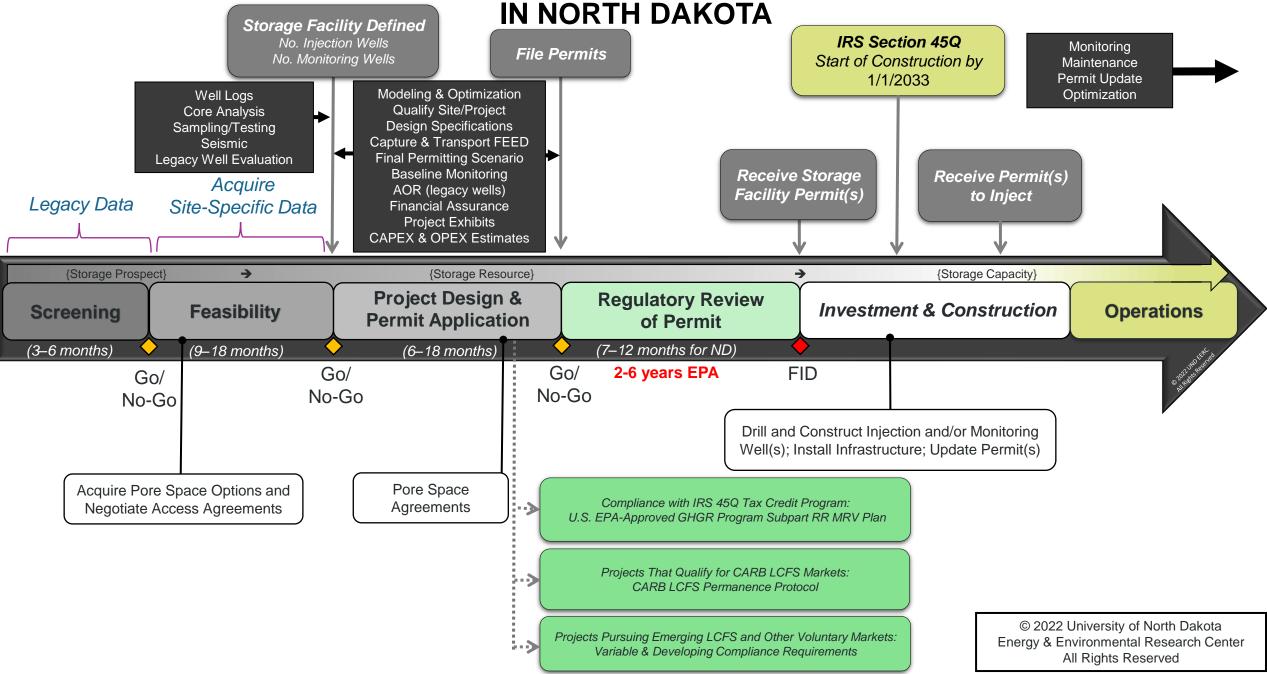

--------------------------------------------------------|------------------------------------------------------------------------|------------------------------------------------------------------------------|-----------------------------------------------------|
| Hazardous and<br>nonhazardous fluids<br>(industrial and<br>municipal wastes). | Brines and other<br>fluids associated with<br>oil and gas<br>production, including<br>CO <sub>2</sub> EOR. | Fluids associated<br>with solution mining<br>of minerals. | Hazardous or<br>radioactive wastes.<br>This class is banned<br>by EPA. | Nonhazardous fluids<br>into or above a<br>USDW and are<br>typically shallow. | Injection of CO <sub>2</sub> for long-term storage. |

### TIMELINE TO IMPLEMENT CARBON CAPTURE AND GEOLOGIC CO<sub>2</sub> STORAGE



# **U.S. INCENTIVES**

### Internal Revenue Code § 45Q Tax Credits\*

- Qualifying projects beginning construction before January 1, 2033, can claim credits for 12 years after operations begin.
- Direct payment option for receiving the credit (restrictions apply).
- Transferability of all or a portion of the credit value to any thirdparty, tax-paying entity in exchange for cash value during 12-year credit window.
- Tax credit for CO<sub>2</sub> stored in a qualified EOR project (\$60/tonne).
- Tax credit for CO<sub>2</sub> stored in a saline formation (\$85/tonne).

### West Coast LCFS<sup>+</sup> Markets

- Credits trading up to \$73/tonne (July 17, 2023)
- Stacked with 45Q

### **State Incentives**

• State tax (e.g., no sales tax on capture-related infrastructure)



# **PREFEASIBILIT