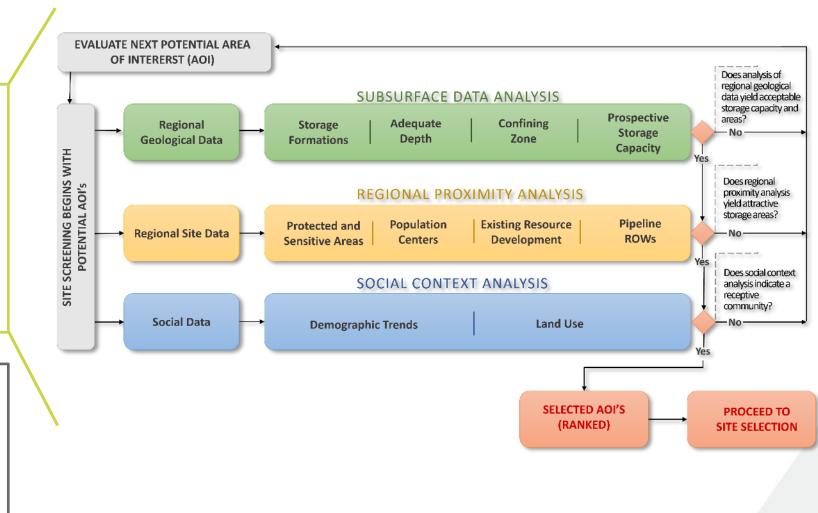

# **PREFEASIBILITY SITE-SCREENING WORKFLOW**

#### STAGE 1

#### Site Screening and Ranking

- Screen potential sites and eliminate those that do not meet qualifying criteria.
- Perform static storage resource volume estimation for each site.
- Score and rank potential sites using surface and subsurface criteria.
- Generate a qualitative pros and cons list for each site.

#### STAGE 2

#### **Site Characterization**

- Determine most suitable top-ranking site from Stage 1.
- Evaluate need for a feasibility screening for selected top-ranking site.
  - Drill stratigraphic test wells, acquire site characterization and seismic data, lab testing, modeling, and simulations.