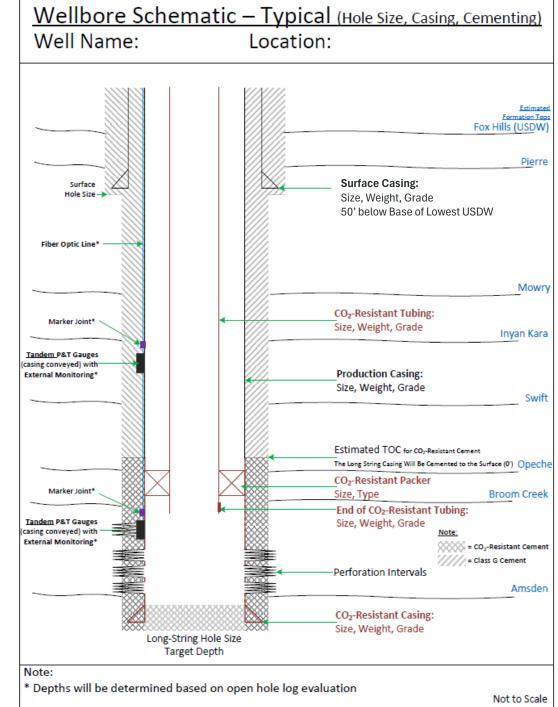

## WELL CONSTRUCTION REQUIREMENT

NORTH DAKOTA.

- Compliance and transition to underground injection control (UIC) Class VI injection or monitoring well.
  - CO<sub>2</sub>-resistant material for tubulars and cement
  - Cement to surface in every hole section
  - Logging, testing, and monitoring tools for wellbore integrity and injection
    - Fiber-optic distributed acoustic, and temperature sensing; downhole P/T gauges