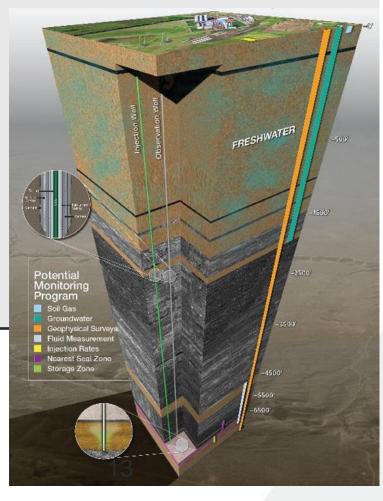

### NORTH DAKOTA CO<sub>2</sub> SFP [CLASS VI] SECTIONS

- □ Pore Space Access
- Geologic Exhibits
- □ Geologic Model Construction and Numerical Simulation of CO<sub>2</sub> Injection
- Area of Review
- **Testing and Monitoring Plan**
- Postinjection Site Care and Facility Closure Plan
- Emergency and Remedial Response Plan
- U Worker Safety Plan
- Well Casing and Cementing Program
- Plugging Plan
- **M** Injection Well and Storage Operations
- □ Financial Assurance and Demonstration Plan
- Permit Appendixes

SFPs consist of 12 sections and are approximately 400+ pages in length.