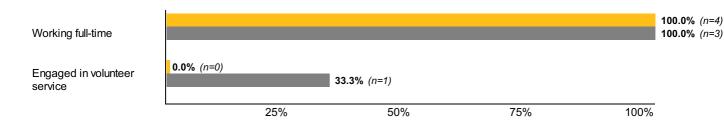

#### **General Outcomes**

Core 2: Which of the options above would you identify as your primary status post-graduation?

|                   | Undergraduate<br>n=4 | <b>Masters</b> n=3  |
|-------------------|----------------------|---------------------|
| Working full-time | <b>100.0%</b> (n=4)  | <b>100.0%</b> (n=3) |