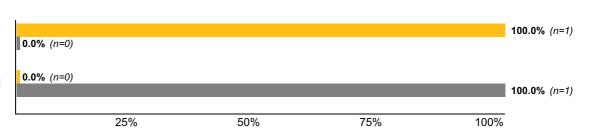

Experiential 52: Please indicate if these experiences were full or part-time. (Select all that apply)

|           | Undergraduate<br>n=1 | Masters<br>n=1      |
|-----------|----------------------|---------------------|
| Full-time | <b>100.0%</b> (n=1)  | <b>0.0%</b> (n=0)   |
| Part-time | <b>0.0%</b> (n=0)    | <b>100.0%</b> (n=1) |