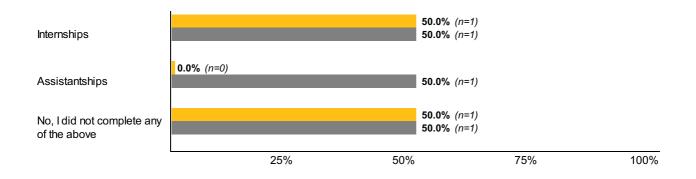

#### Engagement

**Experiential 49:** Did you complete any of the following while working on your degree? (Select all that apply)

Experiential 51: How many internships did you complete?

|             | Undergraduate<br>n=1 | Masters<br>n=1      |
|-------------|----------------------|---------------------|
| 1           | <b>0.0%</b> (n=0)    | <b>0.0%</b> (n=0)   |
| 2           | <b>100.0%</b> (n=1)  | <b>100.0%</b> (n=1) |
| 3           | <b>0.0%</b> (n=0)    | <b>0.0%</b> (n=0)   |
| 4           | <b>0.0%</b> (n=0)    | <b>0.0%</b> (n=0)   |
| 5           | <b>0.0%</b> (n=0)    | <b>0.0%</b> (n=0)   |
| More than 5 | <b>0.0%</b> (n=0)    | <b>0.0%</b> (n=0)   |