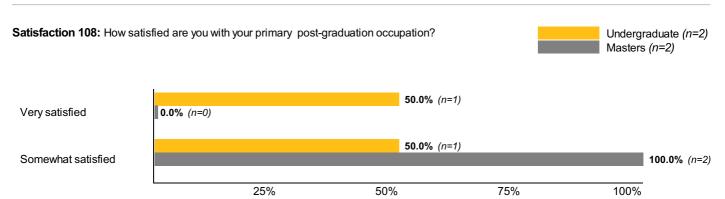

#### **Motivation**

**Motivation 112:** How helpful was your degree in allowing you to affect each of the following outcomes? Please rate each option from "Very Unhelpful" to "Very Helpful."

|                                                          | Undergraduate<br>n=2 | Masters<br>n=2     |
|----------------------------------------------------------|----------------------|--------------------|
| Employment opportunities = Very Helpful                  | <b>50.0%</b> (n=1)   | <b>0.0%</b> (n=0)  |
| Employment opportunities = Helpful                       | <b>50.0%</b> (n=1)   | <b>50.0%</b> (n=1) |
| Employment opportunities = Neither Helpful nor Unhelpful | <b>0.0%</b> (n=0)    | <b>0.0%</b> (n=0)  |
| Employment opportunities = Unhelpful                     | <b>0.0%</b> (n=0)    | <b>0.0%</b> (n=0)  |
| Employment opportunities = Very Unhelpful                | <b>0.0%</b> (n=0)    | <b>0.0%</b> (n=0)  |
| Employment opportunities = Have not yet formed opinion   | <b>0.0%</b> (n=0)    | <b>50.0%</b> (n=1) |
| Impact on society = Very Helpful                         | <b>50.0%</b> (n=1)   | <b>0.0%</b> (n=0)  |
| Impact on society = Helpful                              | <b>0.0%</b> (n=0)    | <b>50.0%</b> (n=1) |
| Impact on society = Neither Helpful nor Unhelpful        | <b>50.0%</b> (n=1)   | <b>0.0%</b> (n=0)  |
| Impact on society = Unhelpful                            | <b>0.0%</b> (n=0)    | <b>0.0%</b> (n=0)  |
| Impact on society = Very Unhelpful                       | <b>0.0%</b> (n=0)    | <b>0.0%</b> (n=0)  |
| Impact on society = Have not yet formed opinion          | <b>0.0%</b> (n=0)    | <b>50.0%</b> (n=1) |
| Income potential = Very Helpful                          | <b>50.0%</b> (n=1)   | <b>0.0%</b> (n=0)  |
| Income potential = Helpful                               | <b>50.0%</b> (n=1)   | <b>50.0%</b> (n=1) |
| Income potential = Neither Helpful nor Unhelpful         | <b>0.0%</b> (n=0)    | <b>0.0%</b> (n=0)  |
| Income potential = Unhelpful                             | <b>0.0%</b> (n=0)    | <b>0.0%</b> (n=0)  |
| Income potential = Very Unhelpful                        | <b>0.0%</b> (n=0)    | <b>0.0%</b> (n=0)  |
| Income potential = Have not yet formed opinion           | <b>0.0%</b> (n=0)    | <b>50.0%</b> (n=1) |
| Job satisfaction = Very Helpful                          | <b>50.0%</b> (n=1)   | <b>0.0%</b> (n=0)  |
| Job satisfaction = Helpful                               | <b>0.0%</b> (n=0)    | <b>50.0%</b> (n=1) |

| Job satisfaction = Neither Helpful nor Unhelpful      | <b>50.0%</b> (n=1) | <b>0.0%</b> (n=0)   |
|-------------------------------------------------------|--------------------|---------------------|
| Job satisfaction = Unhelpful                          | <b>0.0%</b> (n=0)  | <b>0.0%</b> (n=0)   |
| Job satisfaction = Very Unhelpful                     | <b>0.0%</b> (n=0)  | <b>0.0%</b> (n=0)   |
| Job satisfaction = Have not yet formed opinion        | <b>0.0%</b> (n=0)  | <b>50.0%</b> (n=1)  |
| Personal enrichment = Very Helpful                    | <b>50.0%</b> (n=1) | <b>0.0%</b> (n=0)   |
| Personal enrichment = Helpful                         | <b>50.0%</b> (n=1) | <b>100.0%</b> (n=2) |
| Personal enrichment = Neither Helpful nor Unhelpful   | <b>0.0%</b> (n=0)  | <b>0.0%</b> (n=0)   |
| Personal enrichment = Unhelpful                       | <b>0.0%</b> (n=0)  | <b>0.0%</b> (n=0)   |
| Personal enrichment = Very Unhelpful                  | <b>0.0%</b> (n=0)  | <b>0.0%</b> (n=0)   |
| Personal enrichment = Have not yet formed opinion     | <b>0.0%</b> (n=0)  | <b>0.0%</b> (n=0)   |
| Professional prestige = Very Helpful                  | <b>50.0%</b> (n=1) | <b>0.0%</b> (n=0)   |
| Professional prestige = Helpful                       | <b>50.0%</b> (n=1) | <b>50.0%</b> (n=1)  |
| Professional prestige = Neither Helpful nor Unhelpful | <b>0.0%</b> (n=0)  | <b>0.0%</b> (n=0)   |
| Professional prestige = Unhelpful                     | <b>0.0%</b> (n=0)  | <b>0.0%</b> (n=0)   |
| Professional prestige = Very Unhelpful                | <b>0.0%</b> (n=0)  | <b>0.0%</b> (n=0)   |
| Professional prestige = Have not yet formed opinion   | <b>0.0%</b> (n=0)  | <b>50.0%</b> (n=1)  |