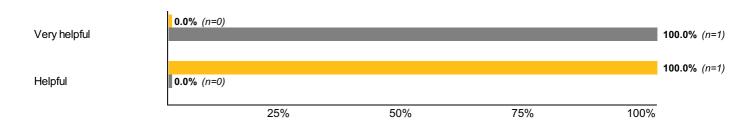

**Experiential 76:** How helpful were your assistantship(s) in preparing you for the workplace/your career?

Helpful

100%