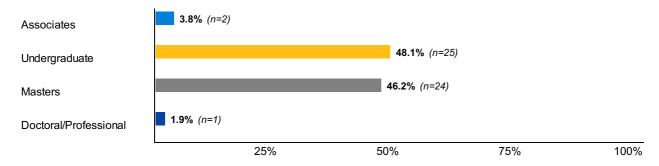

#### Response Rate Summary



#### **Population By Degree Level**



#### **Respondents By Degree Level**







#### **General Outcomes**











#### **General Outcomes**

Core 2: Which of the options above would you identify as your primary status post-graduation?

|                   | Undergraduate<br>n=4 | <b>Masters</b> n=3  |
|-------------------|----------------------|---------------------|
| Working full-time | <b>100.0%</b> (n=4)  | <b>100.0%</b> (n=3) |





#### **General Outcomes**

Core 3: When did you begin to pursue your primary post-graduation occupation?















Overall median income: \$75,000

Median income for *Undergraduate* students: \$68,000

\$76,000

Median income for *Masters* students: \$76,000

To protect respondent confidentiality, median incomes have been rounded to the nearest \$500 interval.





Core 6: Which of