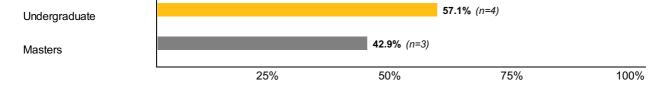

#### Response Rate Summary



#### **Population By Degree Level**



#### **Respondents By Degree Level**







#### **General Outcomes**











#### **General Outcomes**

Core 2: Which of the options above would you identify as your primary status post-graduation?

|                   | Undergraduate<br>n=4 | <b>Masters</b> n=3  |
|-------------------|----------------------|---------------------|
| Working full-time | <b>100.0%</b> (n=4)  | <b>100.0%</b> (n=3) |





#### **General Outcomes**

Core 3: When did you begin to pursue your primary post-graduation occupation?















Overall median income: \$75,000

Median income for *Undergraduate* students: \$68,000

\$76,000

Median income for *Masters* students: \$76,000

To protect respondent confidentiality, median incomes have been rounded to the nearest \$500 interval.





Core 6: Which of the following best describes your occup