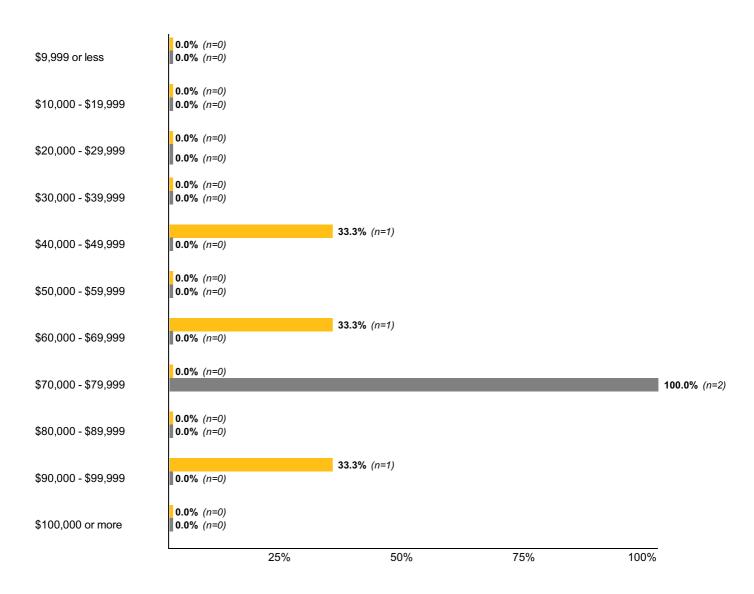

#### **General Outcomes**

Core 3: When did you begin to pursue your primary post-graduation occupation?

Overall median income: \$75,000

Median income for *Undergraduate* students: \$68,000

\$76,000

Median income for *Masters* students: \$76,000

To protect respondent confidentiality, median incomes have been rounded to the nearest \$500 interval.

Core 6: Which of the following best describes your occupation?

| Undergraduate<br>n=4 | <b>Masters</b> n=2 |
|----------------------|--------------------|
|                      |                    |