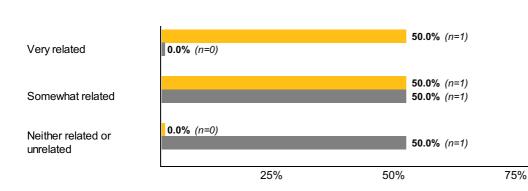

# Occupation: Job Function

**Core 9 & Core 13:** Which of the following best describes the industry and job function of the occupation you do/will hold?

|                        | Undergraduate<br>n=3 | <b>Masters</b> n=2 |
|------------------------|----------------------|--------------------|
| Management / Logistics | <b>0.0%</b> (n=0)    | <b>50.0%</b> (n=1) |
| Social Work            | <b>33.3%</b> (n=1)   | <b>0.0%</b> (n=0)  |
| Operations             | <b>33.3%</b> (n=1)   | <b>0.0%</b> (n=0)  |
| Engineering            | <b>0.0%</b> (n=0)    | <b>50.0%</b> (n=1) |
| Management             | <b>33.3%</b> (n=1)   | <b>0.0%</b> (n=0)  |

Core 10 & Core 14: Please enter the location of your occupation.

|    | Undergraduate n=3           | <b>Masters</b> n=2 |
|----|-----------------------------|--------------------|
| МТ | <b>66.7%</b> ( <i>n</i> =2) | <b>0.0%</b> (n=0)  |
| IA | <b>0.0%</b> (n=0)           | <b>50.0%</b> (n=1) |
| sc | <b>0.0%</b> (n=0)           | <b>50.0%</b> (n=1) |
| UT | 33.3% (n=1)                 | <b>0.0%</b> (n=0)  |