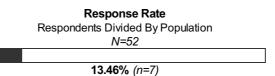

#### Response Rate Summary



#### **Population By Degree Level**



#### **Respondents By Degree Level**







#### **General Outcomes**











#### **General Outcomes**

Core 2: Which of the options above would you identify as your primary status post-graduation?

|                   | Undergraduate<br>n=4 | <b>Masters</b> n=3  |
|-------------------|----------------------|---------------------|
| Working full-time | <b>100.0%</b> (n=4)  | <b>100.0%</b> (n=3) |





#### **General Outcomes**

Core 3: When did you begin to pursue your primary post-graduation occupation?















Overall median income: \$75,000

Median income for *Undergraduate* students: \$68,000

\$76,000

Median income for *Masters* students: \$76,000

To protect respondent confidentiality, median incomes have been rounded to the neares