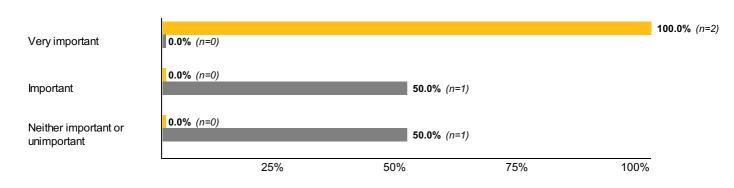

#### **Motivation**

**Motivation 110:** What was your primary motivation when beginning the degree you recently completed?

|                          | Undergraduate<br>n=2 | Masters<br>n=2      |
|--------------------------|----------------------|---------------------|
| Employment opportunities | <b>50.0%</b> (n=1)   | <b>50.0</b> % (n=1) |
| Job satisfaction         | <b>0.0%</b> (n=0)    | <b>50.0%</b> (n=1)  |
| Personal enrichment      | <b>50.0%</b> (n=1)   | <b>0.0%</b> (n=0)   |

#### **Motivation**

**Motivation 111:** What was your primary motivation when finishing the degree you recently completed?

|                          | <b>Undergraduate</b> n=2 | Masters<br>n=2     |
|--------------------------|--------------------------|--------------------|
| Employment opportunities | <b>50.0%</b> (n=1)       | <b>50.0%</b> (n=1) |
| Job satisfaction         | <b>0.0%</b> (n=0)        | <b>50.0%</b> (n=1) |
| Personal enrichment      | <b>50.0%</b> (n=1)       | <b>0.0%</b> (n=0)  |