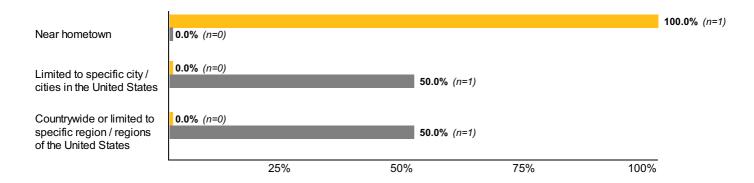

**Core 18:** Where geographically did you look when searching for your post-graduation occupation? (Select all that apply)