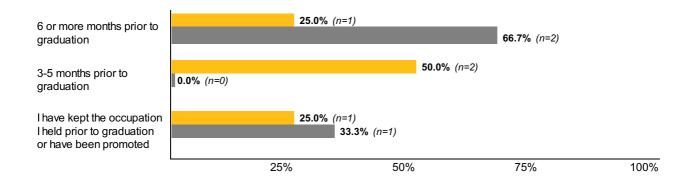

#### **General Outcomes**

Core 3: When did you begin to pursue your primary post-graduation occupation?

Overall median income: \$75,000

Median income for *Undergraduate* students: \$68,000

\$76,000

Median income for *Masters* students: \$76,000