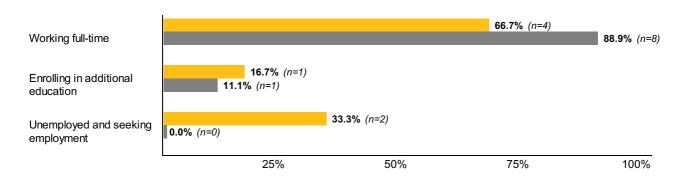

#### **General Outcomes**

Core 2: Which of the options above would you identify as your primary status post-graduation?

|                                   | <b>Undergraduate</b><br><i>n</i> =6 | <b>Masters</b> n=9 |
|-----------------------------------|-------------------------------------|--------------------|
| Working full-time                 | 66.7% (n=4)                         | <b>88.9%</b> (n=8) |
| Enrolling in additional education | <b>0.0%</b> (n=0)                   | <b>11.1%</b> (n=1) |
| Unemployed and seeking employment | <b>33.3%</b> (n=2)                  | <b>0.0%</b> (n=0)  |