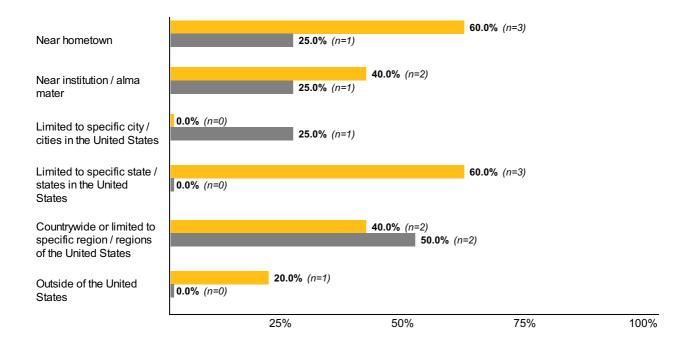

**Core 18:** Where geographically did you look when searching for your post-graduation occupation? (Select all that apply)