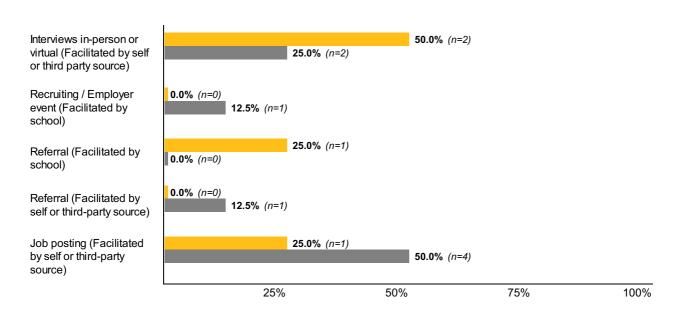

#### Engagement

**Engagement 47:** Please indicate the primary job search activity that led to the job you accepted or hold. (Select one)