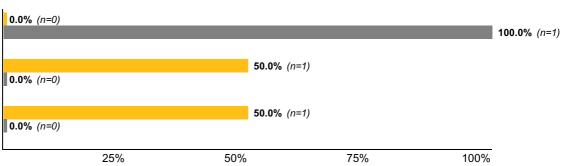

Experiential 74: What types of assistantships did you complete? (Select all that apply)

100%

# **Assistantships**

50%

75%

25%