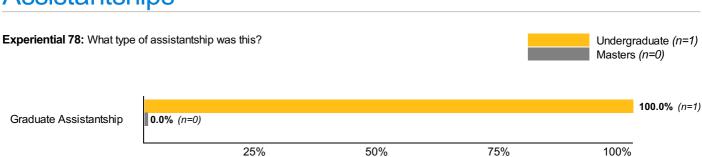

Experiential 74: What types of assistantships did you complete? (Select all that apply)

100%

# **Assistantships**

50%

75%

25%