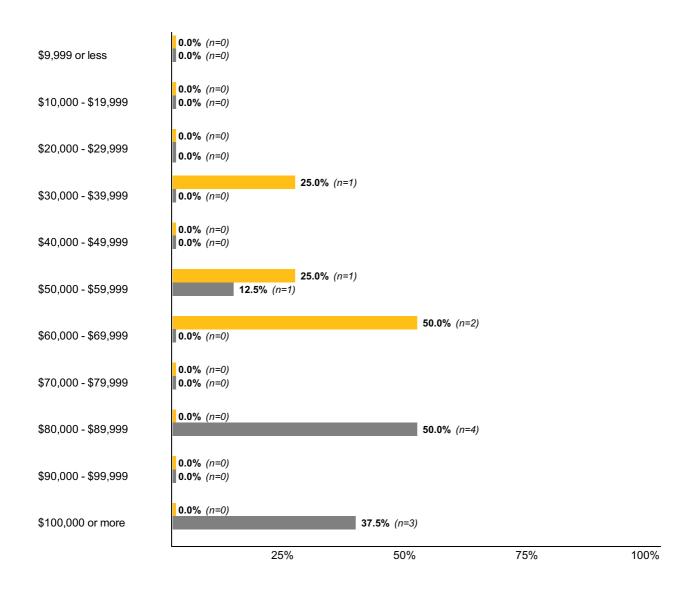

#### **General Outcomes**

Core 5: Please enter your expected total annual income, and if applicable, guaranteed bonus(es) below.

Overall median income: \$81,000

Median income for *Undergraduate* students: \$60,000

Median income for Masters students: \$85,000

To protect respondent confidentiality, median incomes have been rounded to the nearest \$500 interval.

Core 6: Which of the following best describes your occupation?