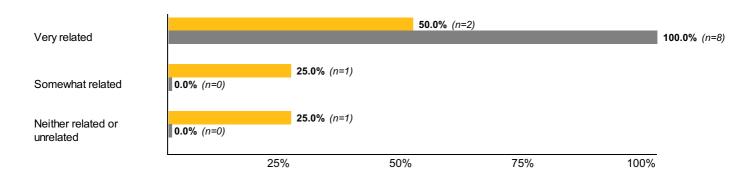

Satisfaction 106: How related is your primary post-graduation occupation to your career goals?

**Satisfaction 107:** How important to you is it that your primary post-graduation occupation or career is related to your program/area of study?