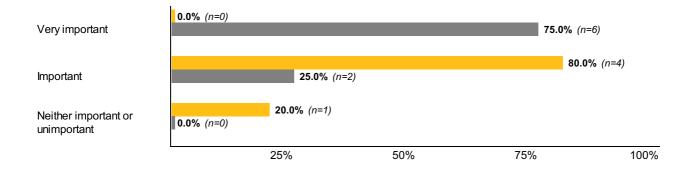

# **Student Teaching**

**Experiential 97:** How helpful was your student teaching experience in preparing you for the workplace/your career?

Unhelpful

**Satisfaction 105:** How related is your primary post-graduation occupation to your program/area of study?

Satisfaction 106: How related is your primary post-graduation occupation to your career goals?

**Satisfaction 107:** How important to you is it that your primary post-graduation occupation or career is related to your program/area of study?