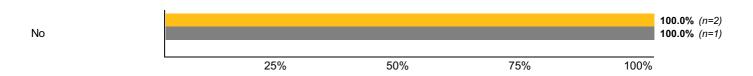

# Field Experience / Practicum

Experiential 80: Please indicate if these experiences were full or part-time. (Select all that apply)

|           | Undergraduate<br>n=2 | <b>Masters</b> n=1  |
|-----------|----------------------|---------------------|
| Part-time | <b>100.0%</b> (n=2)  | <b>0.0%</b> (n=0)   |
| Full-time | <b>0.0%</b> (n=0)    | <b>100.0%</b> (n=1) |