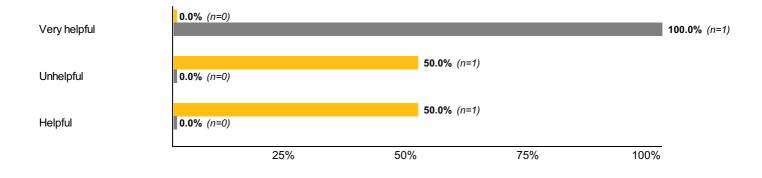

Experiential 53: What types of internships did you complete? (Select all that apply)

**Experiential 55:** Overall, how helpful were your internships in preparing you for the workplace/your career?

For academic credit and experience (Paid)