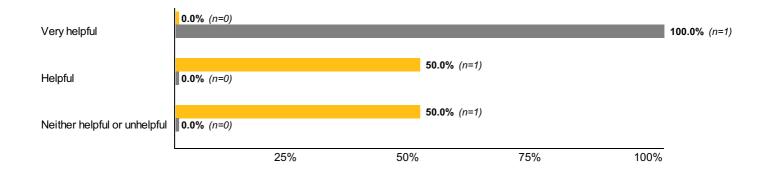

# Field Experience / Practicum

**Experiential 83:** How helpful were your field experiences or practicums in preparing you for the workplace/your career?