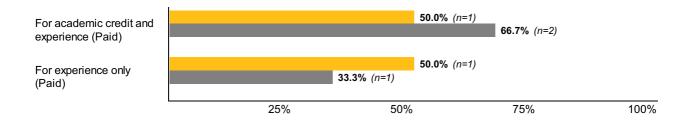

Experiential 53: What types of internships did you complete? (Select all that apply)

**Experiential 55:** Overall, how helpful were your internships in preparing you for the workplace/your career?

For academic credit and experience (Paid)

For experience only (Paid)

Experiential 72: How many assistantships did you complete?

|             | Undergraduate<br>n=2 | Masters<br>n=1      |
|-------------|----------------------|---------------------|
| 1           | <b>50.0%</b> (n=1)   | <b>0.0%</b> (n=0)   |
| 2           | <b>50.0%</b> (n=1)   | <b>100.0%</b> (n=1) |
| 3           | <b>0.0%</b> (n=0)    | <b>0.0%</b> (n=0)   |
| 4           | <b>0.0%</b> (n=0)    | <b>0.0%</b> (n=0)   |
| 5           | <b>0.0%</b> (n=0)    | <b>0.0%</b> (n=0)   |
| More than 5 | <b>0.0%</b> (n=0)    | <b>0.0%</b> (n=0)   |