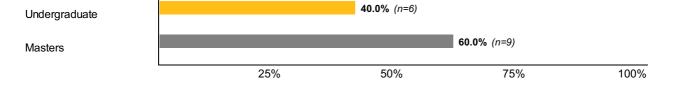

#### **Respondents By Degree Level**

#### **General Outcomes**

Core 2: Which of the options above would you identify as your primary status post-graduation?

|                                   | <b>Undergraduate</b><br><i>n</i> =6 | <b>Masters</b> n=9 |
|-----------------------------------|-------------------------------------|--------------------|
| Working full-time                 | 66.7% (n=4)                         | <b>88.9%</b> (n=8) |
| Enrolling in additional education | <b>0.0%</b> (n=0)                   | <b>11.1%</b> (n=1) |
| Unemployed and seeking employment | <b>33.3%</b> (n=2)                  | <b>0.0%</b> (n=0)  |