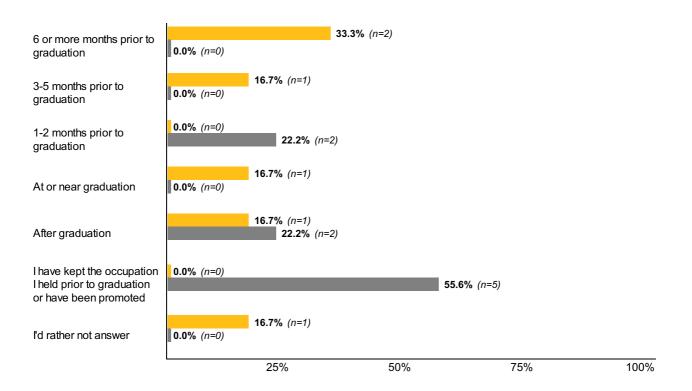

Median income for Masters students: \$85,000

To protect respondent confidentiality, median incomes have been rounded to the nearest \$500 interval.

Core 6: Which of the following best describes your occupation?