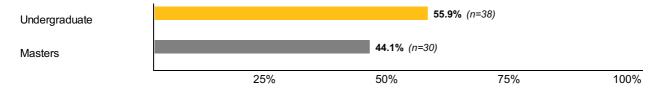

#### Response Rate Summary



#### **Population By Degree Level**



#### **Respondents By Degree Level**







#### **General Outcomes**











#### **General Outcomes**

Core 2: Which of the options above would you identify as your primary status post-graduation?

|                                   | <b>Undergraduate</b><br><i>n</i> =6 | <b>Masters</b> n=9 |
|-----------------------------------|-------------------------------------|--------------------|
| Working full-time                 | 66.7% (n=4)                         | <b>88.9%</b> (n=8) |
| Enrolling in additional education | <b>0.0%</b> (n=0)                   | <b>11.1%</b> (n=1) |
| Unemployed and seeking employment | <b>33.3%</b> (n=2)                  | <b>0.0%</b> (n=0)  |





#### **General Outcomes**











Core 5: Please enter your expected total annual income, and if appli