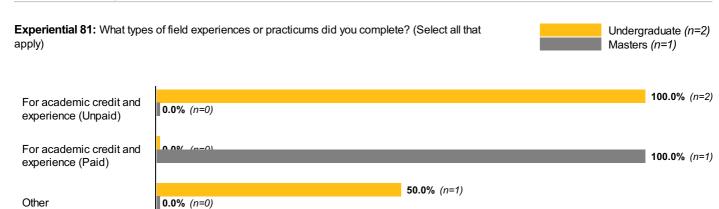

# Field Experience / Practicum

Experiential 79: How many field experiences or practicums did you complete?

|             | Undergraduate<br>n=2 | Masters<br>n=1      |
|-------------|----------------------|---------------------|
| 1           | <b>0.0%</b> (n=0)    | <b>100.0%</b> (n=1) |
| 2           | <b>50.0%</b> (n=1)   | <b>0.0%</b> (n=0)   |
| 3           | <b>0.0%</b> (n=0)    | <b>0.0%</b> (n=0)   |
| 4           | <b>0.0%</b> (n=0)    | <b>0.0%</b> (n=0)   |
| 5           | <b>0.0%</b> (n=0)    | <b>0.0%</b> (n=0)   |
| More than 5 | <b>50.0%</b> (n=1)   | <b>0.0%</b> (n=0)   |

# Field Experience / Practicum

Experiential 80: Please indicate if these experiences were full or part-time. (Select all that apply)

|           | Undergraduate<br>n=2 | <b>Masters</b> n=1  |
|-----------|----------------------|---------------------|
| Part-time | <b>100.0%</b> (n=2)  | <b>0.0%</b> (n=0)   |
| Full-time | <b>0.0%</b> (n=0)    | <b>100.0%</b> (n=1) |