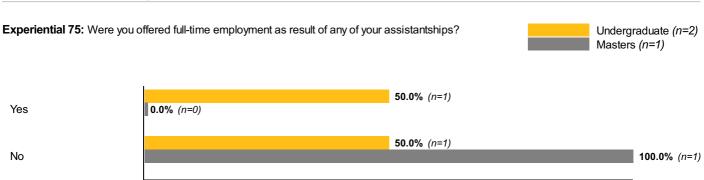

For experience only (Paid)

Experiential 72: How many assistantships did you complete?

|             | Undergraduate<br>n=2 | Masters<br>n=1      |
|-------------|----------------------|---------------------|
| 1           | <b>50.0%</b> (n=1)   | <b>0.0%</b> (n=0)   |
| 2           | <b>50.0%</b> (n=1)   | <b>100.0%</b> (n=1) |
| 3           | <b>0.0%</b> (n=0)    | <b>0.0%</b> (n=0)   |
| 4           | <b>0.0%</b> (n=0)    | <b>0.0%</b> (n=0)   |
| 5           | <b>0.0%</b> (n=0)    | <b>0.0%</b> (n=0)   |
| More than 5 | <b>0.0%</b> (n=0)    | <b>0.0%</b> (n=0)   |

Experiential 73: Please indicate if these experiences were full or part-time. (Select all that apply)

|           | Undergraduate n=2   | Masters n=0       |
|-----------|---------------------|-------------------|
| Part-time | <b>100.0%</b> (n=2) | <b>0.0%</b> (n=0) |