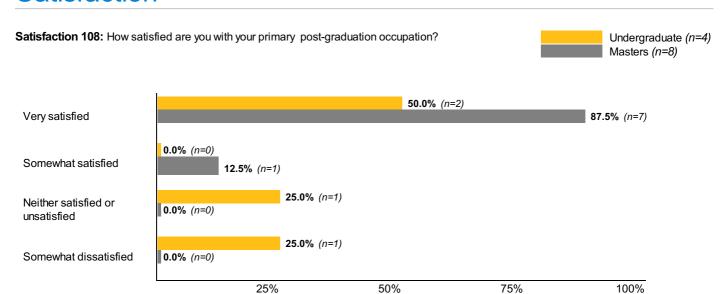

# **Student Teaching**

**Experiential 97:** How helpful was your student teaching experience in preparing you for the workplace/your career?

Unhelpful

**Satisfaction 105:** How related is your primary post-graduation occupation to your program/area of study?