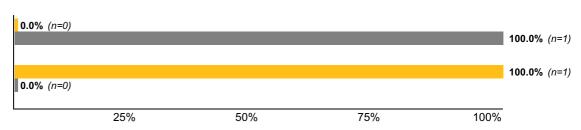

# Field Experience / Practicum

**Experiential 82:** Were you offered full-time employment as result of any of your field experiences or practicums?