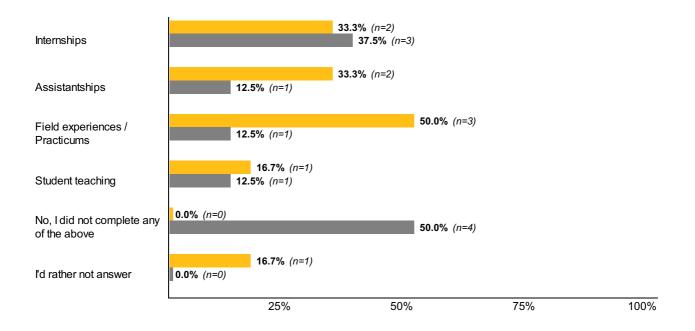

#### Engagement

**Experiential 49:** Did you complete any of the following while working on your degree? (Select all that apply)

# **Internships**

Experiential 51: How many internships did you complete?

|             | Undergraduate<br>n=2 | <b>Masters</b> n=3 |
|-------------|----------------------|--------------------|
| 1           | <b>100.0%</b> (n=2)  | 33.3% (n=1)        |
| 2           | <b>0.0%</b> (n=0)    | <b>66.7%</b> (n=2) |
| 3           | <b>0.0%</b> (n=0)    | <b>0.0%</b> (n=0)  |
| 4           | <b>0.0%</b> (n=0)    | <b>0.0%</b> (n=0)  |
| 5           | <b>0.0%</b> (n=0)    | <b>0.0%</b> (n=0)  |
| More than 5 | <b>0.0%</b> (n=0)    | <b>0.0%</b> (n=0)  |

For experience only (Paid)

Experiential 72: How many assistantships did you complete?

|             | Undergraduate<br>n=2 | Masters<br>n=1      |
|-------------|----------------------|---------------------|
| 1           | <b>50.0%</b> (n=1)   | <b>0.0%</b> (n=0)   |
| 2           | <b>50.0%</b> (n=1)   | <b>100.0%</b> (n=1) |
| 3           | <b>0.0%</b> (n=0)    | <b>0.0%</b> (n=0)   |
| 4           | <b>0.0%</b> (n=0)    | <b>0.0%</b> (n=0)   |
| 5           | <b>0.0%</b> (n=0)    | <b>0.0%</b> (n=0)   |
| More than 5 | <b>0.0%</b> (n=0)    | <b>0.0%</b> (n=0)   |

# Field Experience / Practicum

Experiential 79: How many field experiences or practicums did you complete?

|             | Undergraduate<br>n=2 | Masters<br>n=1      |
|-------------|----------------------|---------------------|
| 1           | <b>0.0%</b> (n=0)    | <b>100.0%</b> (n=1) |
| 2           | <b>50.0%</b> (n=1)   | <b>0.0%</b> (n=0)   |
| 3           | <b>0.0%</b> (n=0)    | <b>0.0%</b> (n=0)   |
| 4           | <b>0.0%</b> (n=0)    | <b>0.0%</b> (n=0)   |
| 5           | <b>0.0%</b> (n=0)    | <b>0.0%</b> (n=0)   |
| More than 5 | <b>50.0%</b> (n=1)   | <b>0.0%</b> (n=0)   |

# **Student Teaching**

Experiential 94: Please indicate if this experience was full or part-time. (Select all that apply)

|           | Undergraduate<br>n=1 | Masters<br>n=1      |
|-----------|----------------------|---------------------|
| Part-time | <b>100.0%</b> (n=1)  | <b>100.0%</b> (n=1) |