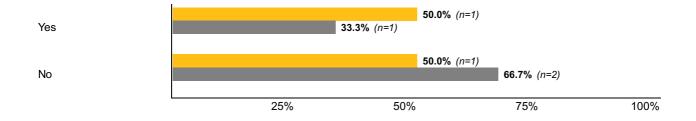

# Field Experience / Practicum

**Experiential 82:** Were you offered full-time employment as result of any of your field experiences or practicums?