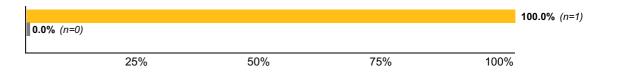

# Field Experience / Practicum

**Experiential 82:** Were you offered full-time employment as result of any of your field experiences or practicums?