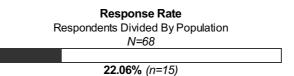

#### Response Rate Summary



#### **Population By Degree Level**



#### **Respondents By Degree Level**







#### **General Outcomes**











#### **General Outcomes**

Core 2: Which of the options above would you identify as your primary status post-graduation?

|                                   | <b>Undergraduate</b><br><i>n</i> =6 | <b>Masters</b> n=9 |
|-----------------------------------|-------------------------------------|--------------------|
| Working full-time                 | 66.7% (n=4)                         | <b>88.9%</b> (n=8) |
| Enrolling in additional education | <b>0.0%</b> (n=0)                   | <b>11.1%</b> (n=1) |
| Unemployed and seeking employment | <b>33.3%</b> (n=2)                  | <b>0.0%</b> (n=0)  |





#### **General Outcomes**











Core 5: Please enter your exp