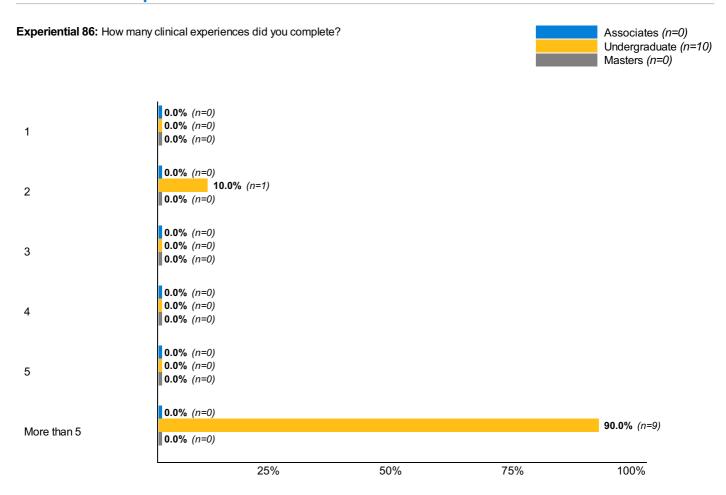

#### **Assistantships**

**Experiential 76:** How helpful were your assistantship(s) in preparing you for the workplace/your career?

Experiential 79: How many field experiences or practicums did you complete?