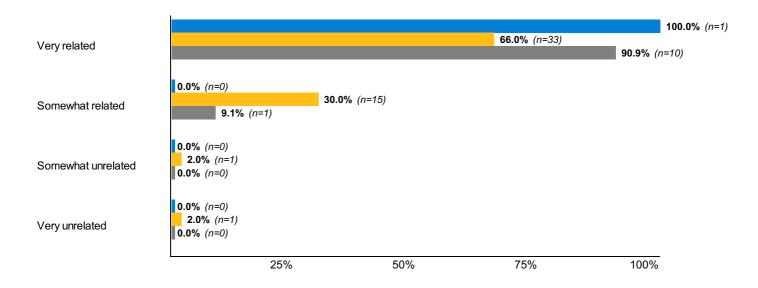

### **Student Teaching**

**Experiential 97:** How helpful was your student teaching experience in preparing you for the workplace/your career?

**Satisfaction 105:** How related is your primary post-graduation occupation to your program/area of study?