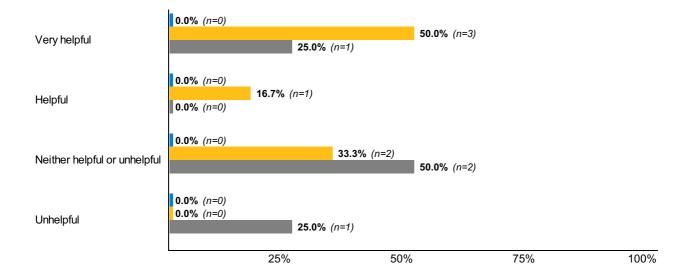

#### **Assistantships**

**Experiential 76:** How helpful were your assistantship(s) in preparing you for the workplace/your career?

Experiential 79: How many field experiences or practicums did you complete?