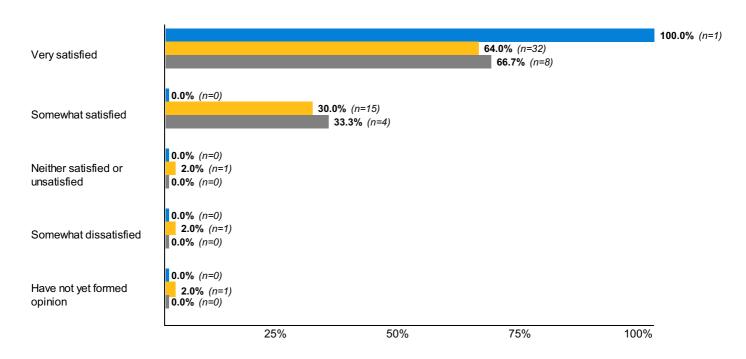

Satisfaction 108: How satisfied are you with your primary post-graduation occupation?