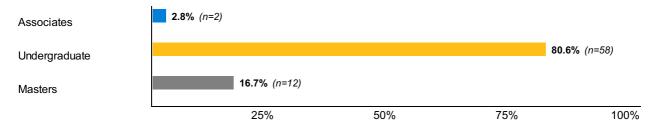

#### Response Rate Summary



#### **Population By Degree Level**



#### **Respondents By Degree Level**







#### **General Outcomes**











#### **General Outcomes**

Core 2: Which of the options above would you identify as your primary status post-graduation?

|                                   | Associates<br>n=2   | Undergraduate<br>n=58 | <b>Masters</b> n=12  |
|-----------------------------------|---------------------|-----------------------|----------------------|
| Working full-time                 | <b>100.0%</b> (n=2) | <b>81.0%</b> (n=47)   | <b>100.0%</b> (n=12) |
| Working part-time                 | <b>0.0%</b> (n=0)   | <b>1.7%</b> (n=1)     | <b>0.0%</b> (n=0)    |
| Enrolling in additional education | <b>0.0%</b> (n=0)   | <b>5.2%</b> (n=3)     | <b>0.0%</b> (n=0)    |
| Seeking additional education      | <b>0.0%</b> (n=0)   | <b>3.4%</b> (n=2)     | <b>0.0%</b> (n=0