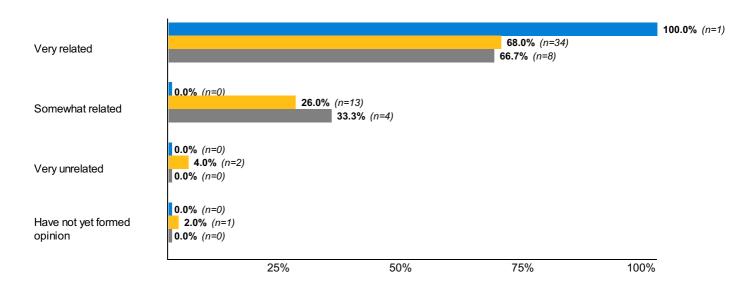

### **Student Teaching**

**Experiential 97:** How helpful was your student teaching experience in preparing you for the workplace/your career?

**Satisfaction 105:** How related is your primary post-graduation occupation to your program/area of study?

Satisfaction 106: How related is your primary post-graduation occupation to your career goals?

**Satisfaction 107:** How important to you is it that your primary post-graduation occupation or career is related to your program/area of study?