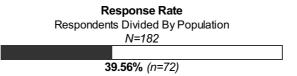

#### Response Rate Summary



#### **Population By Degree Level**



#### **Respondents By Degree Level**







#### **General Outcomes**











#### **General Outcomes**

Core 2: Which of the options above would you identify as your primary status post-graduation?

|                                   | Associates<br>n=2   | Undergraduate<br>n=58 | <b>Masters</b> n=12  |
|-----------------------------------|---------------------|-----------------------|----------------------|
| Working full-time                 | <b>100.0%</b> (n=2) | <b>81.0%</b> (n=47)   | <b>100.0%</b> (n=12) |
| Working part-time                 | <b>0.0%</b> (n=0)   | <b>1.7%</b> (n=1)     | <b>0.0%</b> (n=0)    |
| Enrolling in additional education | <b>0.0%</b> (n=0)   | <b>5.2%</b> (n=3)     | <b>0.0%</b> (n=0)    |
| Seeking additional