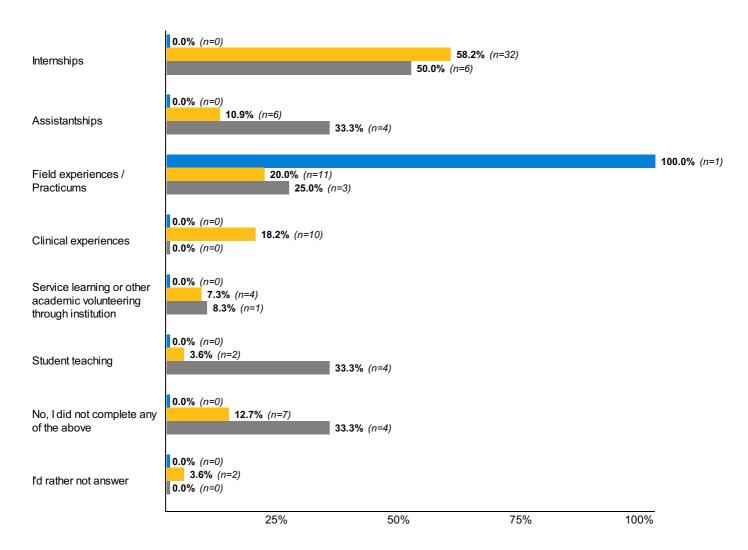

#### Engagement

**Experiential 49:** Did you complete any of the following while working on your degree? (Select all that apply)