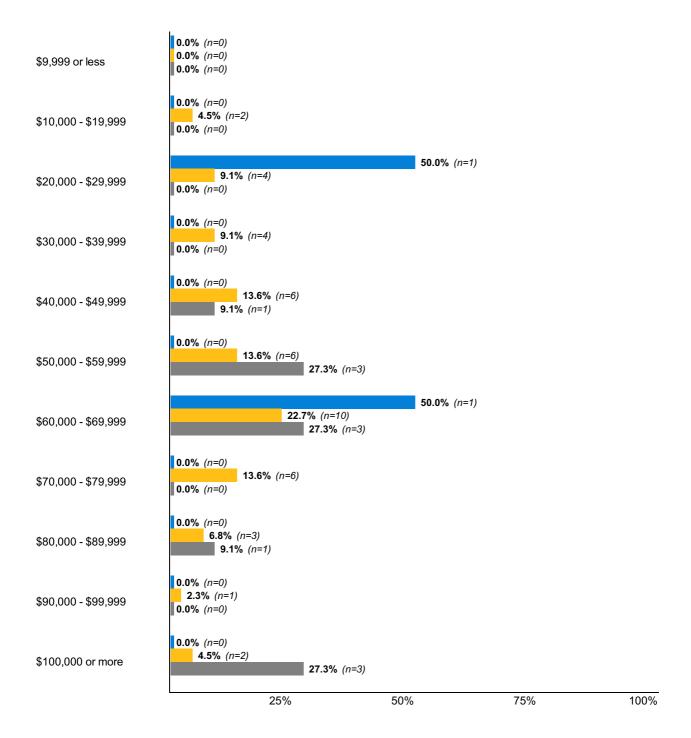

#### Occupation

**Core 5:** Please enter your expected total annual income, and if applicable, guaranteed bonus(es) below.

Overall median income: \$60,000

Median income for Associates students: \$47,000

Median income for *Undergraduate* students: **\$59,000** 

Median income for *Masters* students: **\$64,000** 

To protect respondent confidentiality, median incomes have been rounded to the nearest \$500 interval.