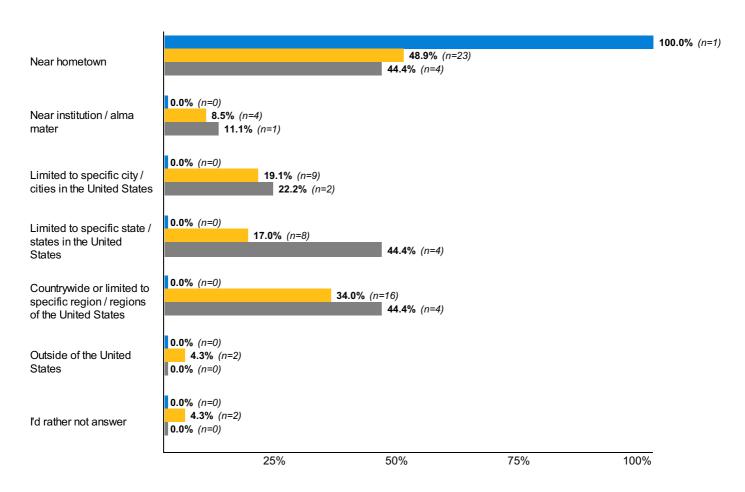

**Core 18:** Where geographically did you look when searching for your post-graduation occupation? (Select all that apply)