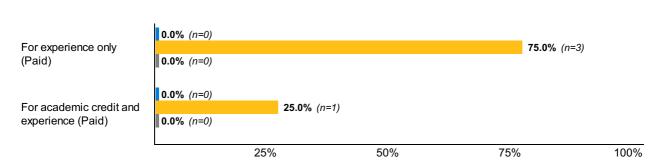

For academic credit and experience (Unpaid)

For experience only (Unpaid)

**Experiential 90:** How helpful were your clinical experiences in preparing you for the workplace/your career?