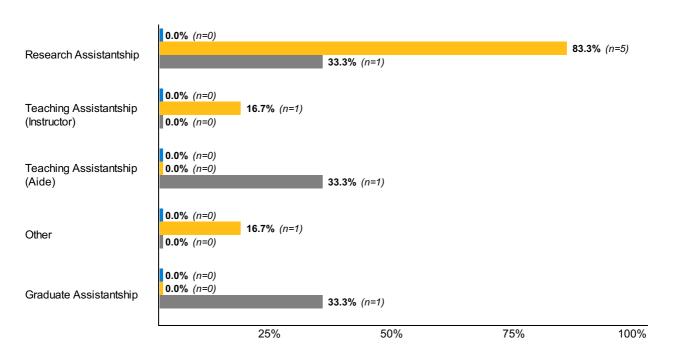

#### **Assistantships**

Experiential 72: How many assistantships did you complete?

|             | <b>Associates</b> n=0 | <b>Undergraduate</b> <i>n</i> =6 | <b>Masters</b> n=3 |
|-------------|-----------------------|----------------------------------|--------------------|
| 1           | <b>0.0%</b> (n=0)     | <b>50.0%</b> (n=3)               | <b>66.7%</b> (n=2) |
| 2           | <b>0.0%</b> (n=0)     | <b>16.7%</b> (n=1)               | <b>0.0%</b> (n=0)  |
| 3           | <b>0.0%</b> (n=0)     | <b>33.3%</b> (n=2)               | <b>0.0%</b> (n=0)  |
| 4           | <b>0.0%</b> (n=0)     | <b>0.0%</b> (n=0)                | 33.3% (n=1)        |
| 5           | <b>0.0%</b> (n=0)     | <b>0.0%</b> (n=0)                | <b>0.0%</b> (n=0)  |
| More than 5 | <b>0.0%</b> (n=0)     | <b>0.0%</b> (n=0)                | <b>0.0%</b> (n=0)  |

#### **Assistantships**

Experiential 73: Please indicate if these experiences were full or part-time. (Select all that apply)

|           | <b>Associates</b> n=0 | <b>Undergraduate</b> <i>n</i> =6 | Masters<br>n=4     |
|-----------|-----------------------|----------------------------------|--------------------|
| Part-time | <b>0.0%</b> (n=0)     | 66.7% (n=4)                      | <b>75.0%</b> (n=3) |
| Full-time | <b>0.0%</b> (n=0)     | <b>50.0%</b> (n=3)               | <b>25.0%</b> (n=1) |

#### **Assistantships**

Experiential 74: What types of assistantships did you complete? (Select all that apply)