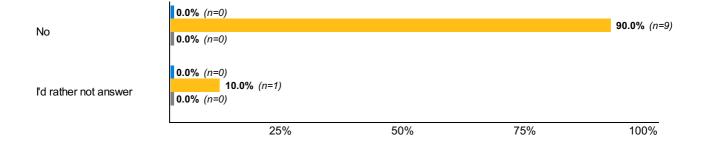

**Core 15:** Which of these best describes your primary reason for being unemployed or not seeking employment?

|                               | Associates n=0    | Undergraduate<br>n=4 | <b>Masters</b> n=0 |
|-------------------------------|-------------------|----------------------|--------------------|
| Unable to find any employment | <b>0.0%</b> (n=0) | <b>25.0%</b> (n=1)   | <b>0.0%</b> (n=0)  |
| Other                         | <b>0.0%</b> (n=0) | <b>75.0%</b> (n=3)   | <b>0.0%</b> (n=0)  |

Core 16: Have you received any offers for employment that you did not accept?

|    | <b>Associates</b> n=0 | Undergraduate<br>n=4 | <b>Masters</b> n=0 |
|----|-----------------------|----------------------|--------------------|
| No | <b>0.0%</b> (n=0)     | <b>100.0%</b> (n=4)  | <b>0.0%</b> (n=0)  |