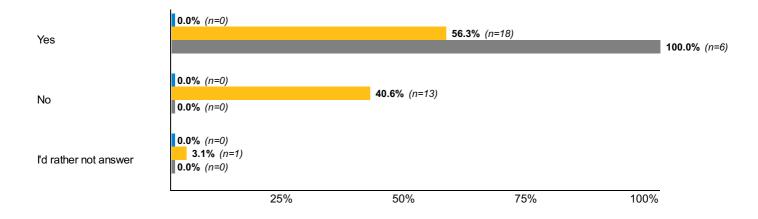

**Experiential 81:** What types of field experiences or practicums did you complete? (Select all that apply)

**Experiential 82:** Were you offered full-time employment as result of any of your field experiences or practicums?