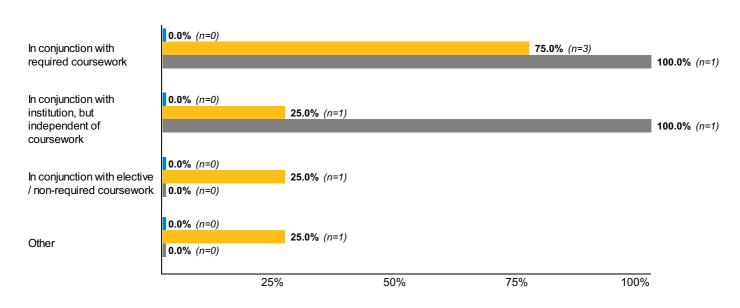

**Experiential 83:** How helpful were your field experiences or practicums in preparing you for the workplace/your career?

Experiential 85: What type of field experience or practicum was this?

Experiential 87: Please indicate if these experiences were full or part-time. (Select all that apply)