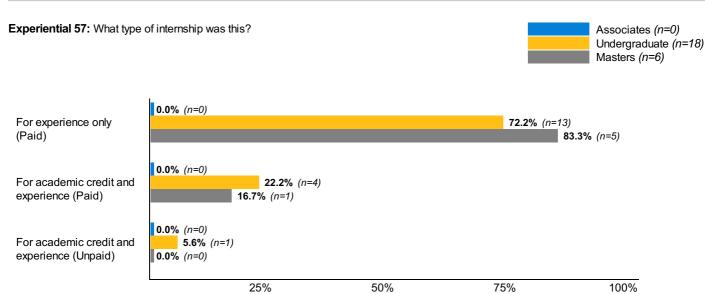

Experiential 53: What types of internships did you complete? (Select all that apply)

**Experiential 55:** Overall, how helpful were your internships in preparing you for the workplace/your career?

**Experiential 65:** How many service learning or other academic volunteer experiences did you complete?