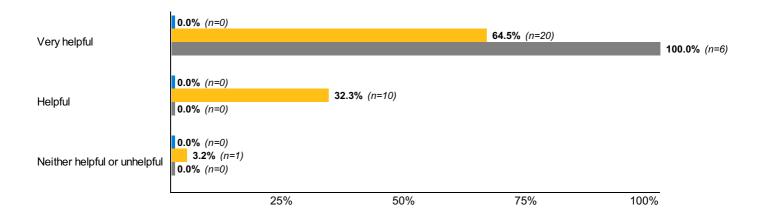

**Experiential 83:** How helpful were your field experiences or practicums in preparing you for the workplace/your career?

Experiential 85: What type of field experience or practicum was this?

Experiential 87: Please indicate if these experiences were full or part-time. (Select all that apply)