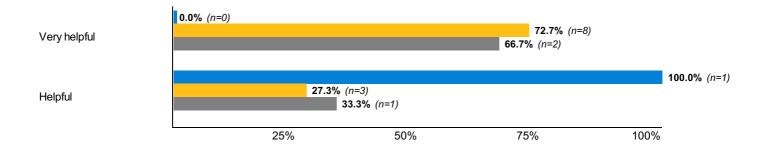

**Experiential 83:** How helpful were your field experiences or practicums in preparing you for the workplace/your career?

Experiential 85: What type of field experience or practicum was this?

Experiential 87: Please indicate if these experiences were full or part-time. (Select all that apply)