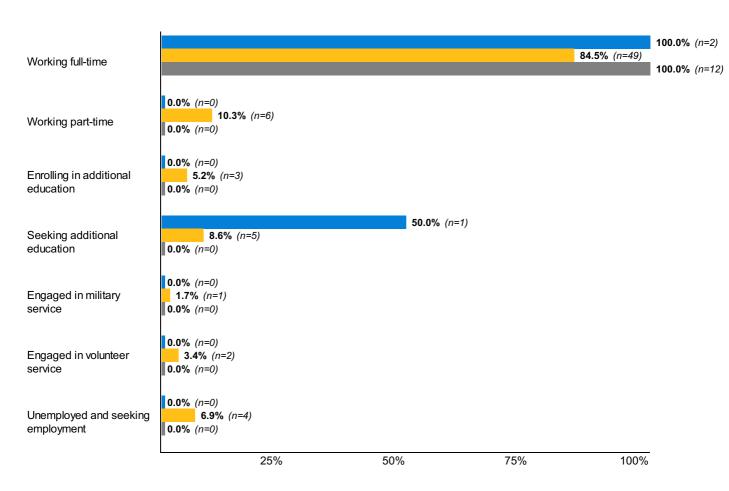

#### **General Outcomes**

Core 2: Which of the options above would you identify as your primary status post-graduation?

|                                   | Associates<br>n=2   | Undergraduate<br>n=58 | <b>Masters</b> n=12  |
|-----------------------------------|---------------------|-----------------------|----------------------|
| Working full-time                 | <b>100.0%</b> (n=2) | <b>81.0%</b> (n=47)   | <b>100.0%</b> (n=12) |
| Working part-time                 | <b>0.0%</b> (n=0)   | <b>1.7%</b> (n=1)     | <b>0.0%</b> (n=0)    |
| Enrolling in additional education | <b>0.0%</b> (n=0)   | <b>5.2%</b> (n=3)     | <b>0.0%</b> (n=0)    |
| Seeking additional education      | <b>0.0%</b> (n=0)   | <b>3.4%</b> (n=2)     | <b>0.0%</b> (n=0)    |
| Engaged in military service       | <b>0.0%</b> (n=0)   | <b>1.7%</b> (n=1)     | <b>0.0%</b> (n=0)    |
| Unemployed and seeking employment | <b>0.0%</b> (n=0)   | <b>6.9%</b> (n=4)     | <b>0.0%</b> (n=0)    |