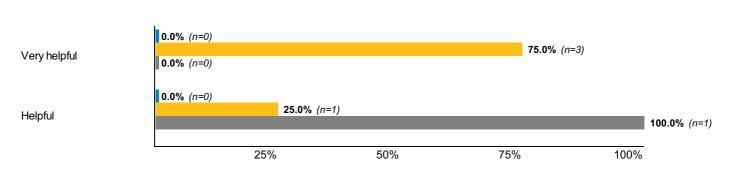

Experiential 53: What types of internships did you complete? (Select all that apply)

**Experiential 55:** Overall, how helpful were your internships in preparing you for the workplace/your career?

**Experiential 65:** How many service learning or other academic volunteer experiences did you complete?

**Experiential 67:** What types of service learning or other academic volunteer experiences did you complete? (Select all that apply)

**Experiential 68:** Were you offered full-time employment as result of any of your service learning or other academic volunteer experiences?