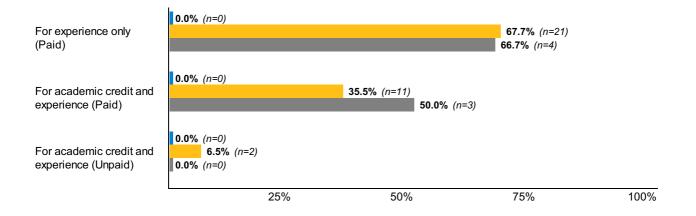

Experiential 53: What types of internships did you complete? (Select all that apply)

**Experiential 55:** Overall, how helpful were your internships in preparing you for the workplace/your career?

**Experiential 65:** How many service learning or other academic volunteer experiences did you complete?

For academic credit and experience (Unpaid)

For experience only (Unpaid)

**Experiential 90:** How helpful were your clinical experiences in preparing you for the workplace/your career?