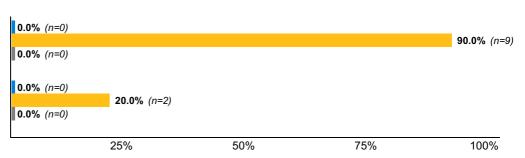

**Experiential 81:** What types of field experiences or practicums did you complete? (Select all that apply)

**Experiential 82:** Were you offered full-time employment as result of any of your field experiences or practicums?