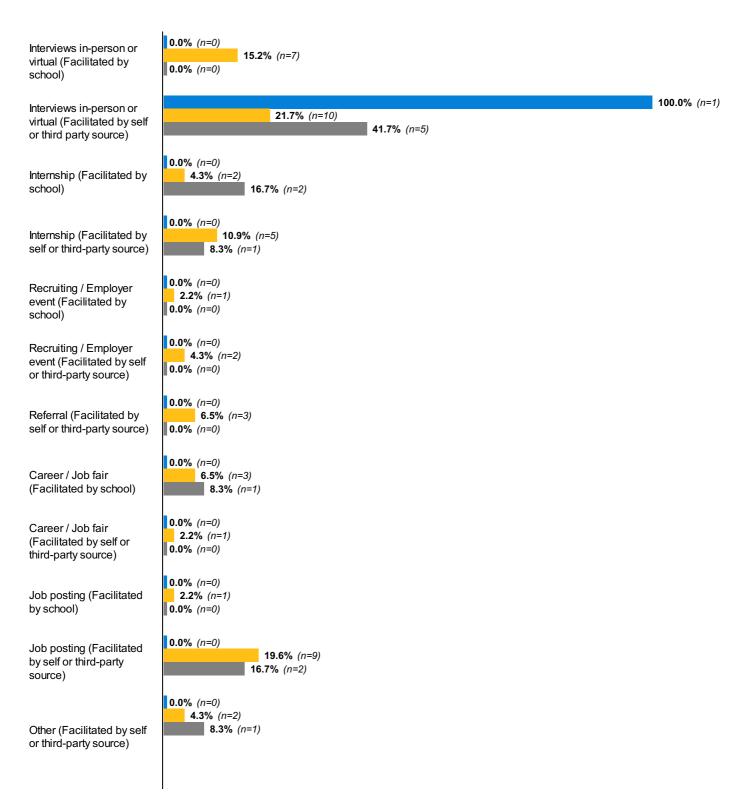

#### Engagement

**Engagement 47:** Please indicate the primary job search activity that led to the job you accepted or hold. (Select one)