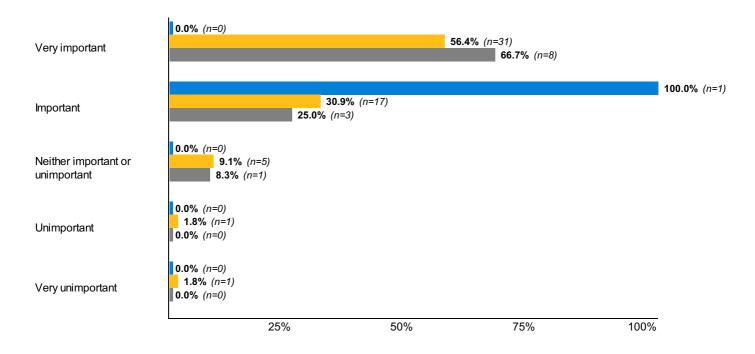

Satisfaction 106: How related is your primary post-graduation occupation to your career goals?

**Satisfaction 107:** How important to you is it that your primary post-graduation occupation or career is related to your program/area of study?