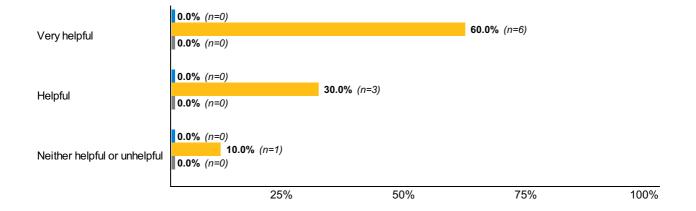

**Experiential 67:** What types of service learning or other academic volunteer experiences did you complete? (Select all that apply)

**Experiential 68:** Were you offered full-time employment as result of any of your service learning or other academic volunteer experiences?