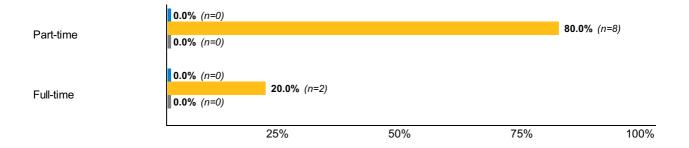

Experiential 80: Please indicate if these experiences were full or part-time. (Select all that apply)

|           | Associates n=1      | Undergraduate<br>n=10 | <b>Masters</b> n=3 |
|-----------|---------------------|-----------------------|--------------------|
| Part-time | <b>0.0%</b> (n=0)   | <b>70.0%</b> (n=7)    | <b>66.7%</b> (n=2) |
| Full-time | <b>100.0%</b> (n=1) | <b>30.0%</b> (n=3)    | 33.3% (n=1)        |