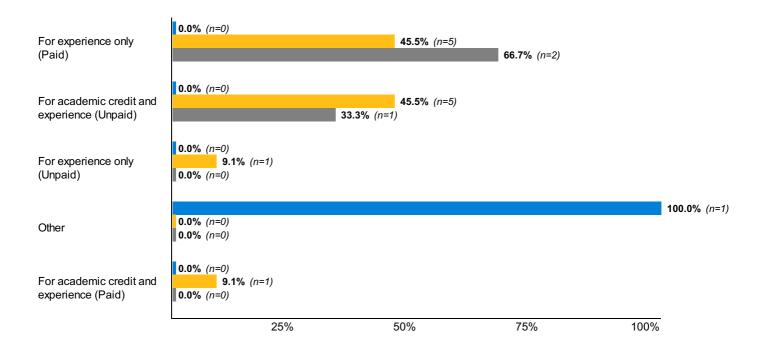

For academic credit and experience (Unpaid)

For experience only (Unpaid)

**Experiential 90:** How helpful were your clinical experiences in preparing you for the workplace/your career?