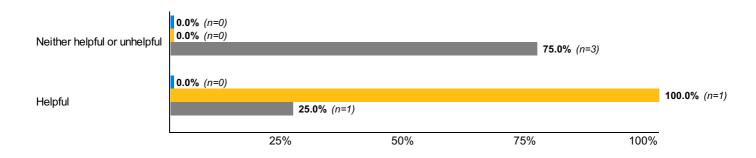

**Experiential 83:** How helpful were your field experiences or practicums in preparing you for the workplace/your career?

Experiential 85: What type of field experience or practicum was this?

Experiential 87: Please indicate if these experiences were full or part-time. (Select all that apply)