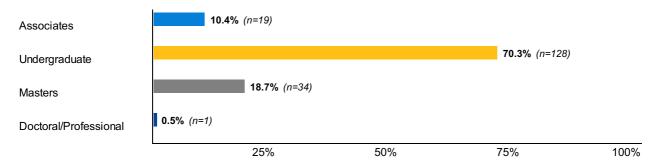

#### Response Rate Summary



#### **Population By Degree Level**



#### **Respondents By Degree Level**







#### **General Outcomes**











#### **General Outcomes**

Core 2: Which of the options above would you identify as your primary status post-graduation?

|                                   | Associates<br>n=2   | Undergraduate<br>n=58 | <b>Masters</b> n=12  |
|-----------------------------------|---------------------|-----------------------|----------------------|
| Working full-time                 | <b>100.0%</b> (n=2) | <b>81.0%</b> (n=47)   | <b>100.0%</b> (n=12) |
| Working part-time                 | <b>0.0%</b> (n=0)   | <b>1.7%</b> (n=1)     | <b>0.0%</b> (n=0)    |
| Enrolling in additional education | <b>0.0%</b> (n=0)   | <b>5.2%</b> (n=3)     | <b>0.0%</b> (n=0)    |
| Seeking additional education      | <b>0.0%</b> (n=0)   |