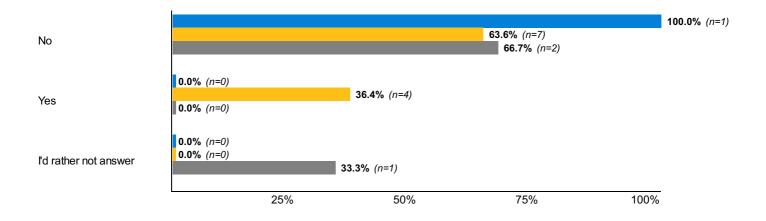

**Experiential 81:** What types of field experiences or practicums did you complete? (Select all that apply)

**Experiential 82:** Were you offered full-time employment as result of any of your field experiences or practicums?