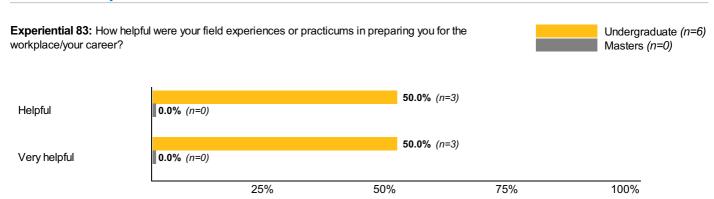

#### Internships

50%

75%

25%

**Experiential 55:** Overall, how helpful were your internships in preparing you for the workplace/your career?

Experiential 58: How many co-ops did you complete?

|             | Undergraduate<br>n=1 | <b>Masters</b> n=1  |
|-------------|----------------------|---------------------|
| 1           | <b>100.0%</b> (n=1)  | <b>100.0%</b> (n=1) |
| 2           | <b>0.0%</b> (n=0)    | <b>0.0%</b> (n=0)   |
| 3           | <b>0.0%</b> (n=0)    | <b>0.0%</b> (n=0)   |
| 4           | <b>0.0%</b> (n=0)    | <b>0.0%</b> (n=0)   |
| 5           | <b>0.0%</b> (n=0)    | <b>0.0%</b> (n=0)   |
| More than 5 | <b>0.0%</b> (n=0)    | <b>0.0%</b> (n=0)   |