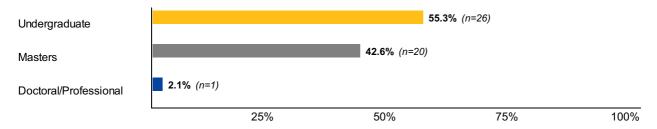

#### Response Rate Summary



#### **Population By Degree Level**



#### **Respondents By Degree Level**







#### **General Outcomes**











#### **General Outcomes**

Core 2: Which of the options above would you identify as your primary status post-graduation?

|                                   | Undergraduate<br>n=12 | <b>Masters</b> n=10  |
|-----------------------------------|-----------------------|----------------------|
| Working full-time                 | 83.3% (n=10)          | <b>100.0%</b> (n=10) |
| Enrolling in additional education | 8.3% (n=1)            | <b>0.0%</b> (n=0)    |
| Seeking additional education      | 8.3% (n=1)            | <b>0.0%</b> (n=0)    |





#### **General Outcomes**







Core 5: Please enter your expected total annual income, and if applicable, guaranteed bonus(es) below.





Overall median income: \