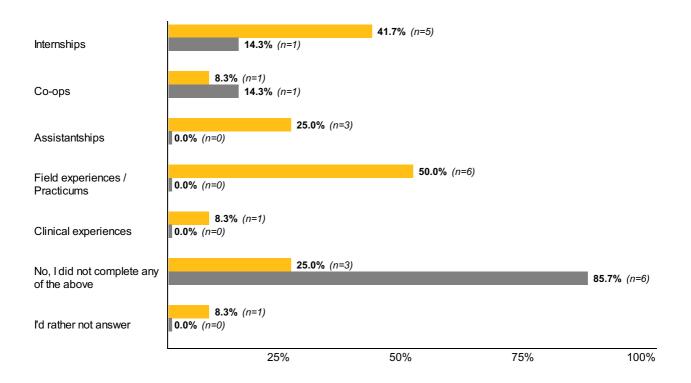

#### Engagement

**Experiential 49:** Did you complete any of the following while working on your degree? (Select all that apply)

Experiential 51: How many internships did you complete?

|             | <b>Undergraduate</b><br><i>n</i> =5 | <b>Masters</b> n=1  |
|-------------|-------------------------------------|---------------------|
| 1           | <b>40.0%</b> (n=2)                  | <b>100.0%</b> (n=1) |
| 2           | <b>20.0%</b> (n=1)                  | <b>0.0%</b> (n=0)   |
| 3           | <b>20.0%</b> (n=1)                  | <b>0.0%</b> (n=0)   |
| 4           | <b>20.0%</b> (n=1)                  | <b>0.0%</b> (n=0)   |
| 5           | <b>0.0%</b> (n=0)                   | <b>0.0%</b> (n=0)   |
| More than 5 | <b>0.0%</b> (n=0)                   | <b>0.0%</b> (n=0)   |