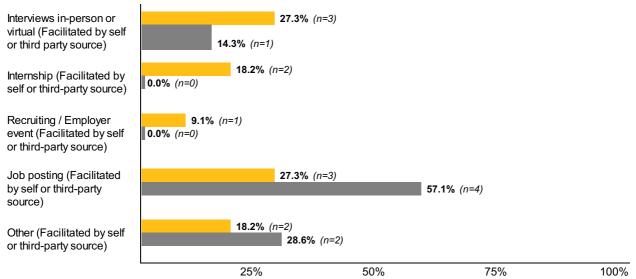

#### Engagement

Engagement 47: Please indicate the primary job search activity that led to the job you accepted or hold. (Select one)