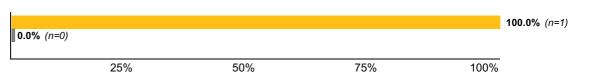

#### Engagement

**Experiential 49:** Did you complete any of the following while working on your degree? (Select all that apply)

Experiential 51: How many internships did you complete?

|             | <b>Undergraduate</b><br><i>n</i> =5 | <b>Masters</b> n=1  |
|-------------|-------------------------------------|---------------------|
| 1           | <b>40.0%</b> (n=2)                  | <b>100.0%</b> (n=1) |
| 2           | <b>20.0%</b> (n=1)                  | <b>0.0%</b> (n=0)   |
| 3           | <b>20.0%</b> (n=1)                  | <b>0.0%</b> (n=0)   |
| 4           | <b>20.0%</b> (n=1)                  | <b>0.0%</b> (n=0)   |
| 5           | <b>0.0%</b> (n=0)                   | <b>0.0%</b> (n=0)   |
| More than 5 | <b>0.0%</b> (n=0)                   | <b>0.0%</b> (n=0)   |