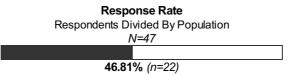

#### Response Rate Summary



#### **Population By Degree Level**



#### **Respondents By Degree Level**







#### **General Outcomes**











#### **General Outcomes**

Core 2: Which of the options above would you identify as your primary status post-graduation?

|                                   | Undergraduate<br>n=12 | <b>Masters</b> n=10  |
|-----------------------------------|-----------------------|----------------------|
| Working full-time                 | 83.3% (n=10)          | <b>100.0%</b> (n=10) |
| Enrolling in additional education | 8.3% (n=1)            | <b>0.0%</b> (n=0)    |
| Seeking additional education      | 8.3% (n=1)            | <b>0.0%</b> (n=0)    |





#### **General Outcomes**







Core 5: Please enter your expected total annual income, and if applicable, guaranteed bonus(e