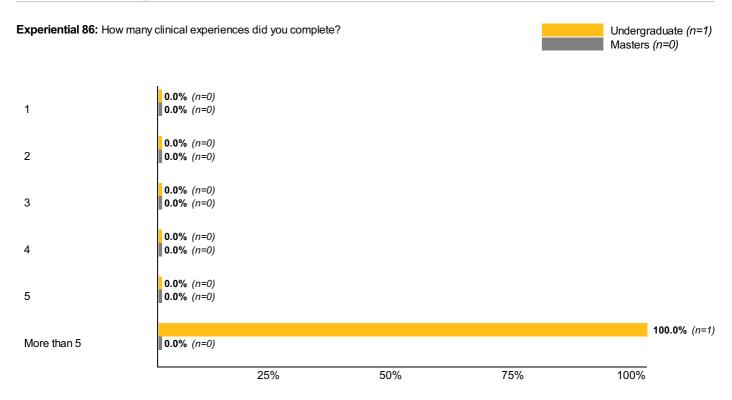

# Field Experience / Practicum

Experiential 79: How many field experiences or practicums did you complete?

|             | Undergraduate<br>n=6 | <b>Masters</b> n=0 |
|-------------|----------------------|--------------------|
| 1           | <b>50.0%</b> (n=3)   | <b>0.0%</b> (n=0)  |
| 2           | <b>16.7%</b> (n=1)   | <b>0.0%</b> (n=0)  |
| 3           | <b>0.0%</b> (n=0)    | <b>0.0%</b> (n=0)  |
| 4           | <b>16.7%</b> (n=1)   | <b>0.0%</b> (n=0)  |
| 5           | <b>16.7%</b> (n=1)   | <b>0.0%</b> (n=0)  |
| More than 5 | <b>0.0%</b> (n=0)    | <b>0.0%</b> (n=0)  |