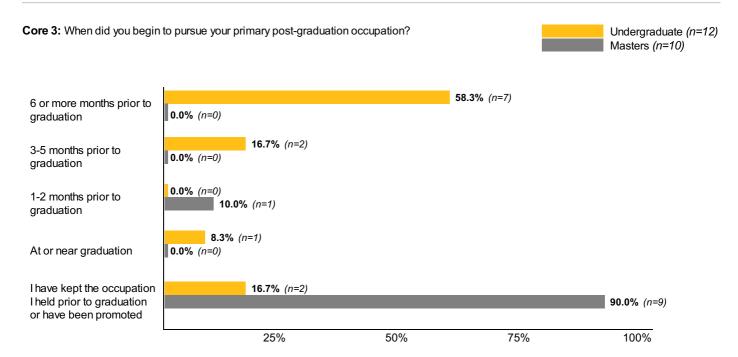

#### **General Outcomes**

Core 2: Which of the options above would you identify as your primary status post-graduation?

|                                   | Undergraduate<br>n=12 | <b>Masters</b> n=10  |
|-----------------------------------|-----------------------|----------------------|
| Working full-time                 | 83.3% (n=10)          | <b>100.0%</b> (n=10) |
| Enrolling in additional education | 8.3% (n=1)            | <b>0.0%</b> (n=0)    |
| Seeking additional education      | 8.3% (n=1)            | <b>0.0%</b> (n=0)    |