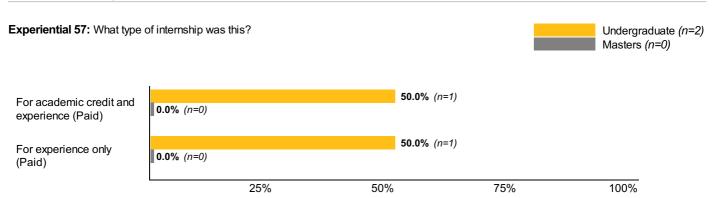

(Paid)

For academic credit and experience (Paid)

0.0% (n=0)

100%

#### Internships

50%

75%

25%

**Experiential 55:** Overall, how helpful were your internships in preparing you for the workplace/your career?

Experiential 58: How many co-ops did you complete?

|             | Undergraduate<br>n=1 | <b>Masters</b> n=1  |
|-------------|----------------------|---------------------|
| 1           | <b>100.0%</b> (n=1)  | <b>100.0%</b> (n=1) |
| 2           | <b>0.0%</b> (n=0)    | <b>0.0%</b> (n=0)   |
| 3           | <b>0.0%</b> (n=0)    | <b>0.0%</b> (n=0)   |
| 4           | <b>0.0%</b> (n=0)    | <b>0.0%</b> (n=0)   |
| 5           | <b>0.0%</b> (n=0)    | <b>0.0%</b> (n=0)   |
| More than 5 | <b>0.0%</b> (n=0)    | <b>0.0%</b> (n=0)   |

**Experiential 81:** What types of field experiences or practicums did you complete? (Select all that apply)

For experience only (Paid)

Part-time

For academic credit and experience (Unpaid)

Very helpful

**Satisfaction 105:** How related is your primary post-graduation occupation to your program/area of study?