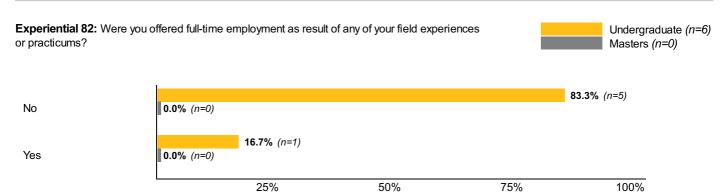

)  |
| 2           | <b>16.7%</b> (n=1)   | <b>0.0%</b> (n=0)  |
| 3           | <b>0.0%</b> (n=0)    | <b>0.0%</b> (n=0)  |
| 4           | <b>16.7%</b> (n=1)   | <b>0.0%</b> (n=0)  |
| 5           | <b>16.7%</b> (n=1)   | <b>0.0%</b> (n=0)  |
| More than 5 | <b>0.0%</b> (n=0)    | <b>0.0%</b> (n=0)  |





# Field Experience / Practicum

Experiential 80: Please indicate if these experiences were full or part-time. (Select all that apply)

|           | Undergraduate<br>n=6 | <b>Masters</b> n=0 |
|-----------|----------------------|--------------------|
| Full-time | 66.7% (n=4)          | <b>0.0%</b> (n=0)  |
| Part-time | <b>33.3%</b> (n=2)   | <b>0.0%</b> (n=0)  |





**Experiential 81:** What types of field experiences or practicums did you complete? (Select all that apply)

























For experience only (Paid)

















Part-time











For academic credit and experience (Unpaid)























Very helpful







**Satisfaction 105:** How related is your primary post-graduation occupation to your program/area of study?



















**Satisfaction 107:** How important to you is it that your primary post-graduation occupation or career is related to your program/area of study?















### **Motivation**

**Motivation 109:** Which of these best describes your situation before beginning the degree you recently completed? (Select all that apply)

|                                             | <b>Undergraduate</b> n=12 | <b>Masters</b> n=6 |
|---------------------------------------------|---------------------------|----------