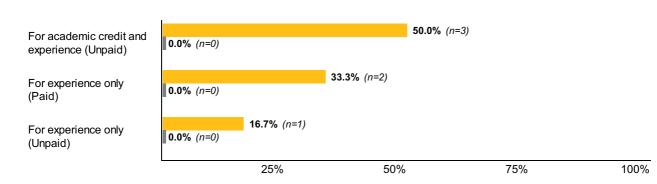

**Experiential 81:** What types of field experiences or practicums did you complete? (Select all that apply)

For experience only (Paid)

Part-time

For academic credit and experience (Unpaid)

Very helpful

**Satisfaction 105:** How related is your primary post-graduation occupation to your program/area of study?