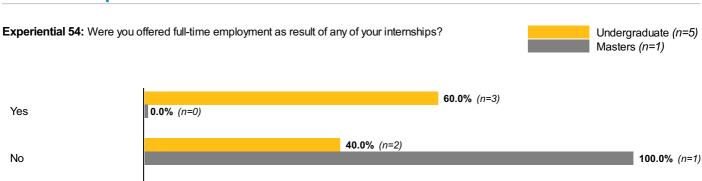

#### Engagement

**Experiential 49:** Did you complete any of the following while working on your degree? (Select all that apply)

Experiential 51: How many internships did you complete?

|             | <b>Undergraduate</b><br><i>n</i> =5 | <b>Masters</b> n=1  |
|-------------|-------------------------------------|---------------------|
| 1           | <b>40.0%</b> (n=2)                  | <b>100.0%</b> (n=1) |
| 2           | <b>20.0%</b> (n=1)                  | <b>0.0%</b> (n=0)   |
| 3           | <b>20.0%</b> (n=1)                  | <b>0.0%</b> (n=0)   |
| 4           | <b>20.0%</b> (n=1)                  | <b>0.0%</b> (n=0)   |
| 5           | <b>0.0%</b> (n=0)                   | <b>0.0%</b> (n=0)   |
| More than 5 | <b>0.0%</b> (n=0)                   | <b>0.0%</b> (n=0)   |