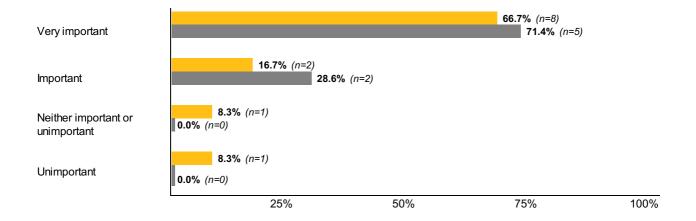

|           | Undergraduate<br>n=6 | <b>Masters</b> n=0 |
|-----------|----------------------|--------------------|
| Full-time | 66.7% (n=4)          | <b>0.0%</b> (n=0)  |
| Part-time | <b>33.3%</b> (n=2)   | <b>0.0%</b> (n=0)  |





**Experiential 81:** What types of field experiences or practicums did you complete? (Select all that apply)

























For experience only (Paid)

















Part-time











For academic credit and experience (Unpaid)























Very helpful







**Satisfaction 105:** How related is your primary post-graduation occupation to your program/area of study?



















**Satisfaction 107:** How important to you is it that your primary post-graduation occupation or career is related to your program/area of study?















### **Motivation**

**Motivation 109:** Which of these best describes your situation before beginning the degree you recently completed? (Select all that apply)

|                                             | <b>Undergraduate</b> n=12 | <b>Masters</b> n=6 |
|---------------------------------------------|---------------------------|--------------------|
| Working full-time                           | <b>41.7%</b> (n=5)        | <b>83.3%</b> (n=5) |
| Recently completed high school or GED       | <b>50.0%</b> (n=6)        | <b>0.0%</b> (n=0)  |
| Recently completed post-secondary education | 8.3% (n=1)                | <b>16.7%</b> (n=1) |
| Self-employed                               | 8.3% (n=1)                | <b>0.0%</b> (n=0)  |
| Caring for children or other family