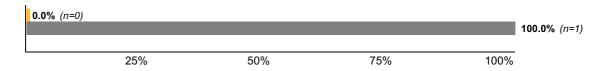

#### Co-ops

50%

75%

25%

Experiential 72: How many assistantships did you complete?

|             | Undergraduate<br>n=3        | Masters<br>n=0    |
|-------------|-----------------------------|-------------------|
| 1           | <b>66.7%</b> ( <i>n</i> =2) | <b>0.0%</b> (n=0) |
| 2           | <b>0.0%</b> (n=0)           | <b>0.0%</b> (n=0) |
| 3           | <b>33.3%</b> (n=1)          | <b>0.0%</b> (n=0) |
| 4           | <b>0.0%</b> (n=0)           | <b>0.0%</b> (n=0) |
| 5           | <b>0.0%</b> (n=0)           | <b>0.0%</b> (n=0) |
| More than 5 | <b>0.0%</b> (n=0)           | <b>0.0%</b> (n=0) |

25%

50%

75%

100%

No 0.0% (n=0)

**100.0%** (n=3)