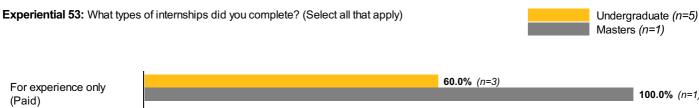

Experiential 52: Please indicate if these experiences were full or part-time. (Select all that apply)

|           | Undergraduate<br>n=5 | Masters<br>n=1      |
|-----------|----------------------|---------------------|
| Full-time | <b>60.0%</b> (n=3)   | <b>100.0%</b> (n=1) |
| Part-time | <b>40.0%</b> (n=2)   | <b>0.0%</b> (n=0)   |

(Paid)

For academic credit and experience (Paid)

0.0% (n=0)

100%