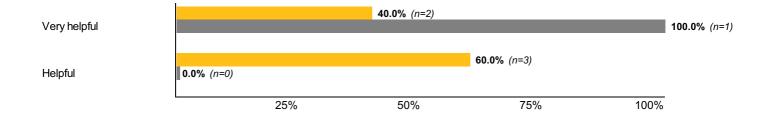

#### Internships

50%

75%

25%

**Experiential 55:** Overall, how helpful were your internships in preparing you for the workplace/your career?

Experiential 58: How many co-ops did you complete?

|             | Undergraduate<br>n=1 | <b>Masters</b> n=1  |
|-------------|----------------------|---------------------|
| 1           | <b>100.0%</b> (n=1)  | <b>100.0%</b> (n=1) |
| 2           | <b>0.0%</b> (n=0)    | <b>0.0%</b> (n=0)   |
| 3           | <b>0.0%</b> (n=0)    | <b>0.0%</b> (n=0)   |
| 4           | <b>0.0%</b> (n=0)    | <b>0.0%</b> (n=0)   |
| 5           | <b>0.0%</b> (n=0)    | <b>0.0%</b> (n=0)   |
| More than 5 | <b>0.0%</b> (n=0)    | <b>0.0%</b> (n=0)   |