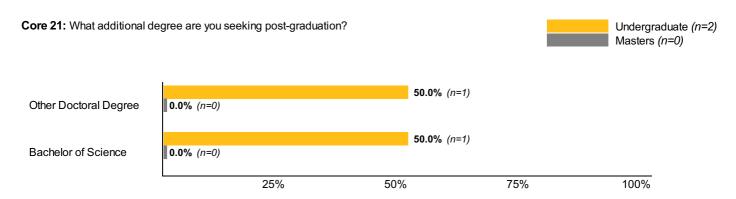

#### **Additional Education Enrollment**

**Core 20:** Please answer each of the items below concerning the additional education you are pursuing.

| Undergraduate | Masters |
|---------------|---------|
| n=2           | n=0     |

Engineering 100.0% (n=2) 0.0% (n=0)