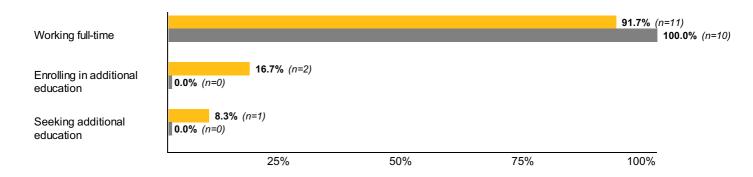

#### **General Outcomes**

Core 2: Which of the options above would you identify as your primary status post-graduation?

|                                   | Undergraduate<br>n=12 | <b>Masters</b> n=10  |
|-----------------------------------|-----------------------|----------------------|
| Working full-time                 | 83.3% (n=10)          | <b>100.0%</b> (n=10) |
| Enrolling in additional education | 8.3% (n=1)            | <b>0.0%</b> (n=0)    |
| Seeking additional education      | 8.3% (n=1)            | <b>0.0%</b> (n=0)    |