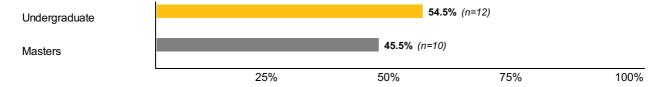

#### Response Rate Summary



#### **Population By Degree Level**



#### **Respondents By Degree Level**







#### **General Outcomes**











#### **General Outcomes**

Core 2: Which of the options above would you identify as your primary status post-graduation?

|                                   | Undergraduate<br>n=12 | <b>Masters</b> n=10  |
|-----------------------------------|-----------------------|----------------------|
| Working full-time                 | 83.3% (n=10)          | <b>100.0%</b> (n=10) |
| Enrolling in additional education | 8.3% (n=1)            | <b>0.0%</b> (n=0)    |
| Seeking additional education      | 8.3% (n=1)            | <b>0.0%</b> (n=0)    |





#### **General Outcomes**







Core 5: Please enter your expected total annual income, and if applicable, guaranteed bonus(es) below.





Overall median income: \$71,000

Median income for Undergraduate