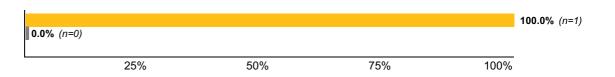

<b>0.0%</b> (n=0)  |
| 3           | <b>0.0%</b> (n=0)    | <b>0.0%</b> (n=0)  |
| 4           | <b>16.7%</b> (n=1)   | <b>0.0%</b> (n=0)  |
| 5           | <b>16.7%</b> (n=1)   | <b>0.0%</b> (n=0)  |
| More than 5 | <b>0.0%</b> (n=0)    | <b>0.0%</b> (n=0)  |





# Field Experience / Practicum

Experiential 80: Please indicate if these experiences were full or part-time. (Select all that apply)

|           | Undergraduate<br>n=6 | <b>Masters</b> n=0 |
|-----------|----------------------|--------------------|
| Full-time | 66.7% (n=4)          | <b>0.0%</b> (n=0)  |
| Part-time | <b>33.3%</b> (n=2)   | <b>0.0%</b> (n=0)  |





**Experiential 81:** What types of field experiences or practicums did you complete? (Select all that apply)

























For experience only (Paid)

















Part-time











For academic credit and experience (Unpaid)























Very helpful







**Satisfaction 105:** How related is your primary post-graduation occupation to your program/area of study?



















**Satisfaction 107:** How important to you is it that your primary post-graduation occupation or career is related to your program/area of study?















### **Motivation**

**Motivation 109:** Which of these best describes your situation before beginning the degree you recently completed? (Select all that apply)

|                                             | <b>Undergraduate</b> n=12 | <b>Masters</b> n=6 |
|---------------------------------------------|---------------------------|--------------------|
| Working full-time