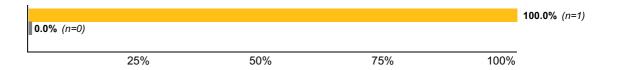

#### Co-ops

50%

75%

25%

Experiential 72: How many assistantships did you complete?

|             | Undergraduate<br>n=3        | Masters<br>n=0    |
|-------------|-----------------------------|-------------------|
| 1           | <b>66.7%</b> ( <i>n</i> =2) | <b>0.0%</b> (n=0) |
| 2           | <b>0.0%</b> (n=0)           | <b>0.0%</b> (n=0) |
| 3           | <b>33.3%</b> (n=1)          | <b>0.0%</b> (n=0) |
| 4           | <b>0.0%</b> (n=0)           | <b>0.0%</b> (n=0) |
| 5           | <b>0.0%</b> (n=0)           | <b>0.0%</b> (n=0) |
| More than 5 | <b>0.0%</b> (n=0)           | <b>0.0%</b> (n=0) |