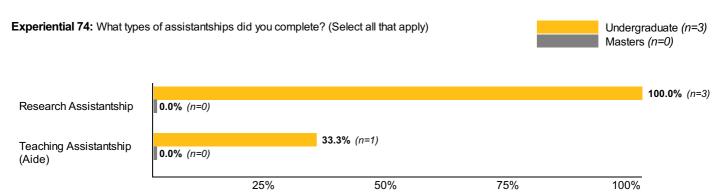

#### Co-ops

50%

75%

25%

Experiential 72: How many assistantships did you complete?

|             | Undergraduate<br>n=3        | Masters<br>n=0    |
|-------------|-----------------------------|-------------------|
| 1           | <b>66.7%</b> ( <i>n</i> =2) | <b>0.0%</b> (n=0) |
| 2           | <b>0.0%</b> (n=0)           | <b>0.0%</b> (n=0) |
| 3           | <b>33.3%</b> (n=1)          | <b>0.0%</b> (n=0) |
| 4           | <b>0.0%</b> (n=0)           | <b>0.0%</b> (n=0) |
| 5           | <b>0.0%</b> (n=0)           | <b>0.0%</b> (n=0) |
| More than 5 | <b>0.0%</b> (n=0)           | <b>0.0%</b> (n=0) |