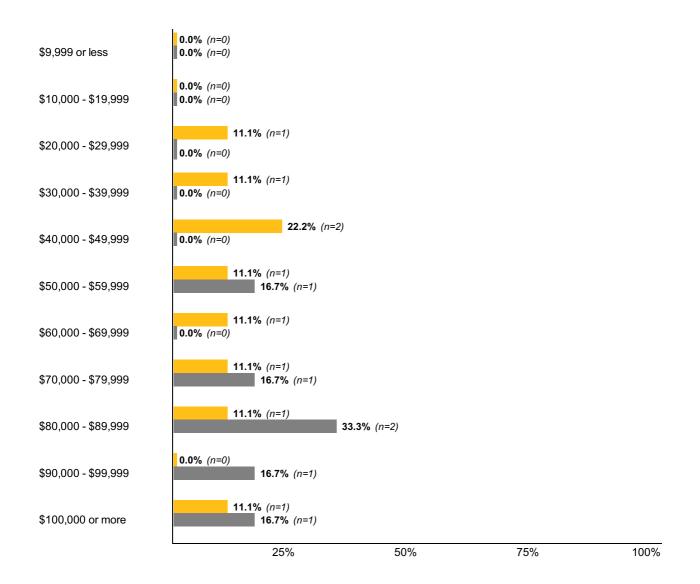

#### **General Outcomes**

Core 5: Please enter your expected total annual income, and if applicable, guaranteed bonus(es) below.

Overall median income: \$71,000

Median income for Undergraduate students: \$55,000

Median income for Masters students: \$82,000

To protect respondent confidentiality, median incomes have been rounded to the nearest \$500 interval.

Core 6: Which of the following best describes your occupation?