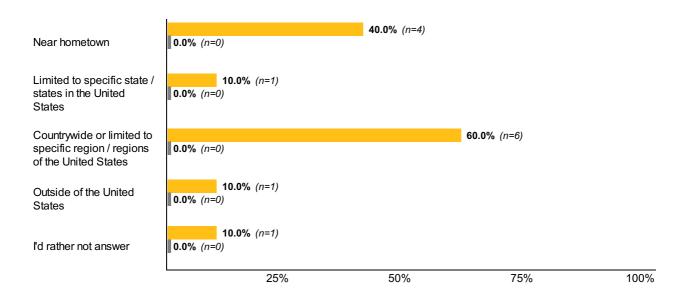

Core 10 & Core 14: Please enter the location of your occupation.

|       | Undergraduate<br>n=11 | Masters<br>n=7     |
|-------|-----------------------|--------------------|
| MT    | <b>27.3%</b> (n=3)    | <b>0.0%</b> (n=0)  |
| ND    | <b>18.2%</b> (n=2)    | <b>0.0%</b> (n=0)  |
| NV    | <b>9.1%</b> (n=1)     | <b>14.3%</b> (n=1) |
| Other | <b>18.2%</b> (n=2)    | <b>0.0%</b> (n=0)  |
| WA    | <b>0.0%</b> (n=0)     | <b>28.6%</b> (n=2) |
| WY    | <b>9.1%</b> (n=1)     | <b>0.0%</b> (n=0)  |
| со    | <b>9.1%</b> (n=1)     | <b>0.0%</b> (n=0)  |
| TN    | <b>0.0%</b> (n=0)     | <b>14.3%</b> (n=1) |
| CA    | <b>0.0%</b> (n=0)     | <b>14.3%</b> (n=1) |
| UT    | <b>9.1%</b> (n=1)     | <b>0.0%</b> (n=0)  |
| LA    | <b>0.0%</b> (n=0)     | <b>14.3%</b> (n=1) |
| AR    | <b>0.0%</b> (n=0)     | <b>14.3%</b> (n=1) |