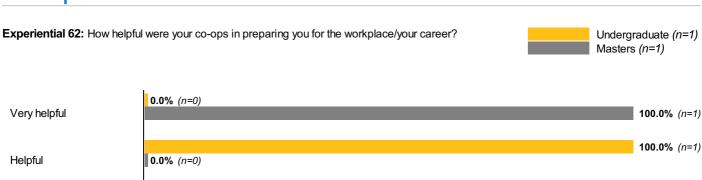

#### Internships

50%

75%

25%

**Experiential 55:** Overall, how helpful were your internships in preparing you for the workplace/your career?

Experiential 58: How many co-ops did you complete?

|             | Undergraduate<br>n=1 | <b>Masters</b> n=1  |
|-------------|----------------------|---------------------|
| 1           | <b>100.0%</b> (n=1)  | <b>100.0%</b> (n=1) |
| 2           | <b>0.0%</b> (n=0)    | <b>0.0%</b> (n=0)   |
| 3           | <b>0.0%</b> (n=0)    | <b>0.0%</b> (n=0)   |
| 4           | <b>0.0%</b> (n=0)    | <b>0.0%</b> (n=0)   |
| 5           | <b>0.0%</b> (n=0)    | <b>0.0%</b> (n=0)   |
| More than 5 | <b>0.0%</b> (n=0)    | <b>0.0%</b> (n=0)   |

Experiential 59: Please indicate if these experiences were full or part-time. (Select all that apply)

|           | Undergraduate<br>n=1 | <b>Masters</b><br>n=1 |
|-----------|----------------------|-----------------------|
| Full-time | <b>0.0%</b> (n=0)    | <b>100.0%</b> (n=1)   |
| Part-time | 100.0% (n=1)         | <b>0.0%</b> (n=0)     |