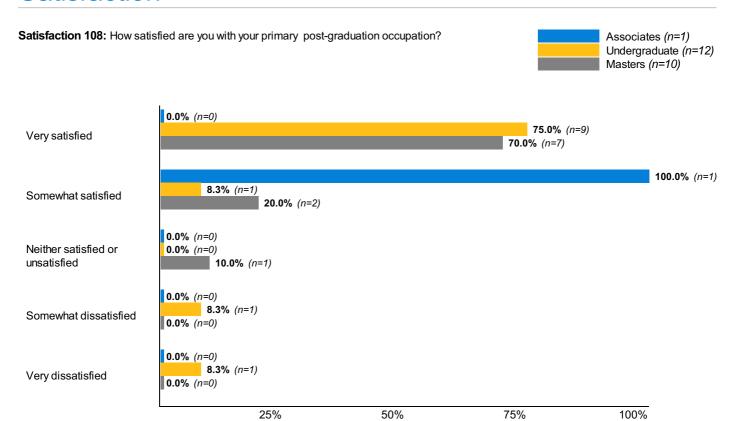

**Satisfaction 105:** How related is your primary post-graduation occupation to your program/area of study?

**Satisfaction 107:** How important to you is it that your primary post-graduation occupation or career is related to your program/area of study?