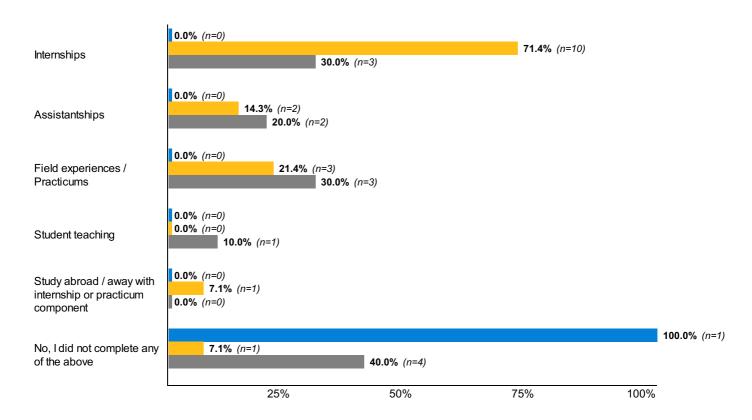

### Engagement

**Experiential 49:** Did you complete any of the following while working on your degree? (Select all that apply)

Experiential 51: How many internships did you complete?

|             | <b>Associates</b> n=0 | Undergraduate<br>n=10 | Masters<br>n=3     |
|-------------|-----------------------|-----------------------|--------------------|
| 1           | <b>0.0%</b> (n=0)     | <b>40.0%</b> (n=4)    | <b>33.3%</b> (n=1) |
| 2           | <b>0.0%</b> (n=0)     | <b>10.0%</b> (n=1)    | <b>66.7%</b> (n=2) |
| 3           | <b>0.0%</b> (n=0)     | <b>30.0%</b> (n=3)    | <b>0.0%</b> (n=0)  |
| 4           | <b>0.0%</b> (n=0)     | <b>20.0%</b> (n=2)    | <b>0.0%</b> (n=0)  |
| 5           | <b>0.0%</b> (n=0)     | <b>0.0%</b> (n=0)     | <b>0.0%</b> (n=0)  |
| More than 5 | <b>0.0%</b> (n=0)     | <b>0.0%</b> (n=0)     | <b>0.0%</b> (n=0)  |