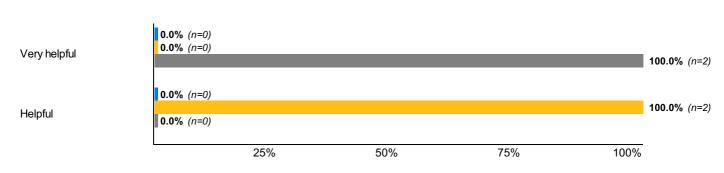

For academic credit and experience (Paid)

Experiential 54: Were you offered full-time employment as result of any of your internships?

**Experiential 55:** Overall, how helpful were your internships in preparing you for the workplace/your career?