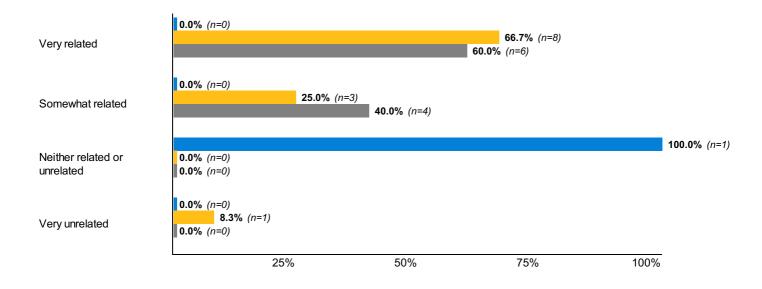

**Satisfaction 105:** How related is your primary post-graduation occupation to your program/area of study?

**Satisfaction 107:** How important to you is it that your primary post-graduation occupation or career is related to your program/area of study?