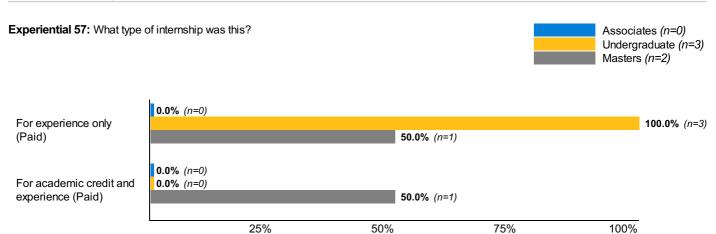

For academic credit and experience (Paid)

Experiential 54: Were you offered full-time employment as result of any of your internships?

**Experiential 55:** Overall, how helpful were your internships in preparing you for the workplace/your career?