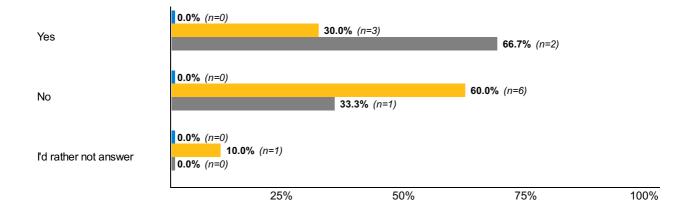

Experiential 75: Were you offered full-time employment as result of any of your assistantships?

**Experiential 76:** How helpful were your assistantship(s) in preparing you for the workplace/your career?