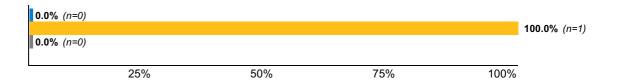

#### **Motivation**

**Motivation 109:** Which of these best describes your situation before beginning the degree you recently completed? (Select all that apply)

|                                             | Associates n=1      | Undergraduate<br>n=14 | Masters<br>n=10    |
|---------------------------------------------|---------------------|-----------------------|--------------------|
| Working full-time                           | <b>0.0%</b> (n=0)   | <b>35.7%</b> (n=5)    | <b>90.0%</b> (n=9) |
| Recently completed high school or GED       | <b>100.0%</b> (n=1) | <b>50.0%</b> (n=7)    | <b>0.0%</b> (n=0)  |
| Working part-time                           | <b>0.0%</b> (n=0)   | <b>14.3%</b> (n=2)    | <b>10.0%</b> (n=1) |
| Caring for children or other family         | <b>0.0%</b> (n=0)   | <b>7.1%</b> (n=1)     | <b>10.0%</b> (n=1) |
| Engaged in military service                 | <b>0.0%</b> (n=0)   | <b>7.1%</b> (n=1)     | <b>0.0%</b> (n=0)  |
| Self-employed                               | <b>0.0%</b> (n=0)   | <b>0.0%</b> (n=0)     | <b>10.0%</b> (n=1) |
| Recently completed post-secondary education | <b>0.0%</b> (n=0)   | 7.1% (n=1)            | <b>0.0%</b> (n=0)  |
| Other                                       | <b>0.0%</b> (n=0)   | <b>0.0%</b> (n=0)     | <b>10.0%</b> (n=1) |