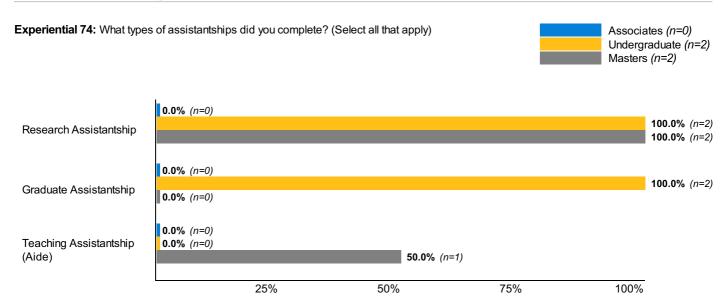

Experiential 72: How many assistantships did you complete?

|             | <b>Associates</b> n=0 | Undergraduate<br>n=2 | <b>Masters</b> n=2 |
|-------------|-----------------------|----------------------|--------------------|
| 1           | <b>0.0%</b> (n=0)     | <b>50.0%</b> (n=1)   | <b>50.0%</b> (n=1) |
| 2           | <b>0.0%</b> (n=0)     | <b>50.0%</b> (n=1)   | <b>50.0%</b> (n=1) |
| 3           | <b>0.0%</b> (n=0)     | <b>0.0%</b> (n=0)    | <b>0.0%</b> (n=0)  |
| 4           | <b>0.0%</b> (n=0)     | <b>0.0%</b> (n=0)    | <b>0.0%</b> (n=0)  |
| 5           | <b>0.0%</b> (n=0)     | <b>0.0%</b> (n=0)    | <b>0.0%</b> (n=0)  |
| More than 5 | <b>0.0%</b> (n=0)     | <b>0.0%</b> (n=0)    | <b>0.0%</b> (n=0)  |