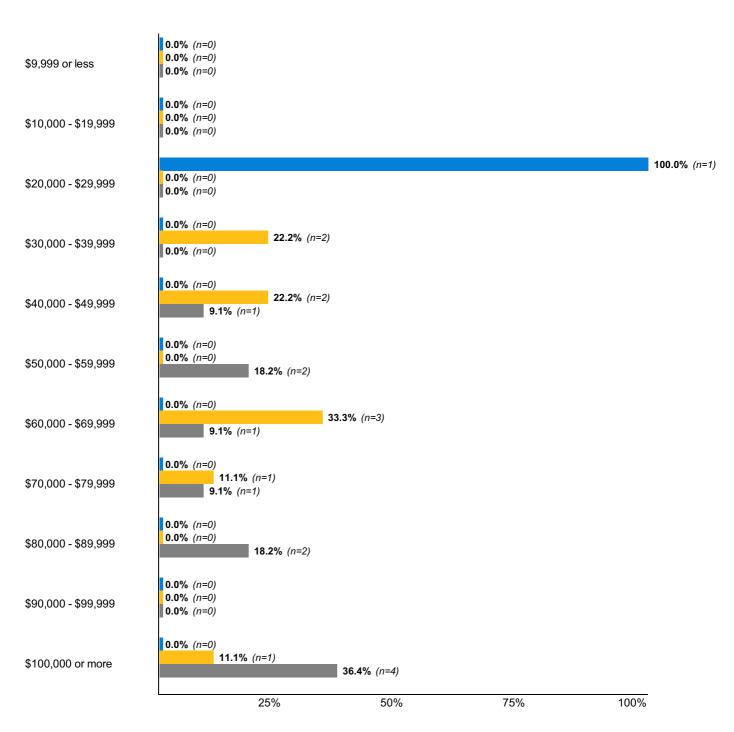

### Occupation

Overall median income: \$60,000

Median income for Associates students: \$25,000

Median income for *Undergraduate* students: **\$60,000** 

Median income for *Masters* students: \$80,000

To protect respondent confidentiality, median incomes have been rounded to the nearest \$500 interval.