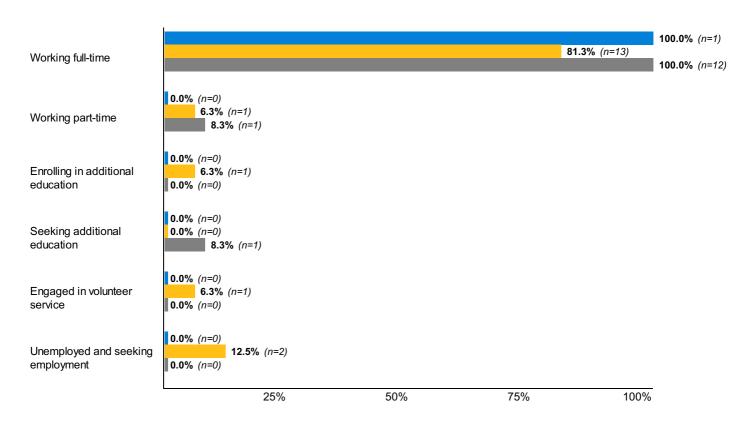

### **General Outcomes**

Core 2: Which of the options above would you identify as your primary status post-graduation?

|                                   | Associates<br>n=1   | Undergraduate<br>n=16 | <b>Masters</b> n=12  |
|-----------------------------------|---------------------|-----------------------|----------------------|
| Working full-time                 | <b>100.0%</b> (n=1) | <b>81.3%</b> (n=13)   | <b>100.0%</b> (n=12) |
| Working part-time                 | <b>0.0%</b> (n=0)   | <b>6.3%</b> (n=1)     | <b>0.0%</b> (n=0)    |
| Unemployed and seeking employment | <b>0.0%</b> (n=0)   | <b>12.5%</b> (n=2)    | <b>0.0%</b> (n=0)    |