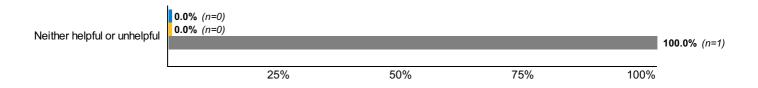

#### **Motivation**

**Motivation 112:** How helpful was your degree in allowing you to affect each of the following outcomes? Please rate each option from "Very Unhelpful" to "Very Helpful."

|                                                          | Associates<br>n=1   | Undergraduate<br>n=14 | <b>Masters</b> n=9 |
|----------------------------------------------------------|---------------------|-----------------------|--------------------|
| Employment opportunities = Very Helpful                  | <b>0.0%</b> (n=0)   | <b>57.1%</b> (n=8)    | <b>33.3%</b> (n=3) |
| Employment opportunities = Helpful                       | <b>0.0%</b> (n=0)   | <b>28.6%</b> (n=4)    | <b>33.3%</b> (n=3) |
| Employment opportunities = Neither Helpful nor Unhelpful | <b>100.0%</b> (n=1) | <b>0.0%</b> (n=0)     | <b>11.1%</b> (n=1) |
| Employment opportunities = Unhelpful                     | <b>0.0%</b> (n=0)   | <b>7.1%</b> (n=1)     | <b>0.0%</b> (n=0)  |
| Employment opportunities = Very Unhelpful                | <b>0.0%</b> (n=0)   | <b>0.0%</b> (n=0)     | <b>0.0%</b> (n=0)  |
| Employment opportunities = Have not yet formed opinion   | <b>0.0%</b> (n=0)   | <b>7.1%</b> (n=1)     | <b>22.2%</b> (n=2) |
| Impact on society = Very Helpful                         | <b>0.0%</b> (n=0)   | <b>35.7%</b> (n=5)    | <b>0.0%</b> (n=0)  |
| Impact on society = Helpful                              | <b>0.0%</b> (n=0)   | <b>28.6%</b> (n=4)    | <b>66.7%</b> (n=6) |
| Impact on society = Neither Helpful nor Unhelpful        | <b>100.0%</b> (n=1) | <b>21.4%</b> (n=3)    | <b>11.1%</b> (n=1) |
| Impact on society = Unhelpful                            | <b>0.0%</b> (n=0)   | <b>7.1%</b> (n=1)     | <b>0.0%</b> (n=0)  |
| Impact on society = Very Unhelpful                       | <b>0.0%</b> (n=0)   | <b>0.0%</b> (n=0)     | <b>0.0%</b> (n=0)  |
| Impact on society = Have not yet formed opinion          | <b>0.0%</b> (n=0)   | <b>7.1%</b> (n=1)     | <b>22.2%</b> (n=2) |
| Income potential = Very Helpful                          | <b>0.0%</b> (n=0)   | <b>50.0%</b> (n=7)    | <b>22.2%</b> (n=2) |
| Income potential = Helpful                               | <b>100.0%</b> (n=1) | <b>42.9%</b> (n=6)    | <b>44.4%</b> (n=4) |
| Income potential = Neither Helpful nor Unhelpful         | <b>0.0%</b> (n=0)   | <b>7.1%</b> (n=1)     | <b>33.3%</b> (n=3) |
| Income potential = Unhelpful                             | <b>0.0%</b> (n=0)   | <b>0.0%</b> (n=0)     | <b>0.0%</b> (n=0)  |
| Income potential = Very Unhelpful                        | <b>0.0%</b> (n=0)   | <b>0.0%</b> (n=0)     | <b>0.0%</b> (n=0)  |
| Income potential = Have not yet formed opinion           | <b>0.0%</b> (n=0)   | <b>0.0%</b> (n=0)     | <b>0.0%</b> (n=0)  |
| Job satisfaction = Very Helpful                          | <b>0.0%</b> (n=0)   | <b>42.9%</b> (n=6)    | <b>22.2%</b> (n=2) |
| Job satisfaction = Helpful                               | <b>0.0%</b> (n=0)   | <b>42.9%</b> (n=6)    | <b>44.4%</b> (n=4) |