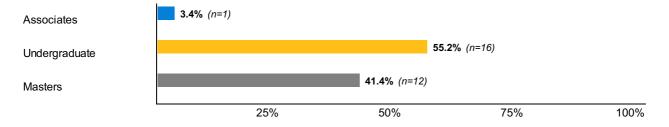

### Response Rate Summary



#### **Population By Degree Level**



#### **Respondents By Degree Level**







### **General Outcomes**

**Core 1:** Which of the following options represent your post-graduation situation at this time? (Select all that apply)









### **General Outcomes**

Core 2: Which of the options above would you identify as your primary status post-graduation?

|                                   | Associates<br>n=1   | Undergraduate<br>n=16 | <b>Masters</b> n=12  |
|-----------------------------------|---------------------|-----------------------|----------------------|
| Working full-time                 | <b>100.0%</b> (n=1) | <b>81.3%</b> (n=13)   | <b>100.0%</b> (n=12) |
| Working part-time                 | <b>0.0%</b> (n=0)   | <b>6.3%</b> (n=1)     | <b>0.0%</b> (n=0)    |
| Unemployed and seeking employment | <b>0.0%</b> (n=0)   | <b>12.5%</b> (n=2)    | <b>0