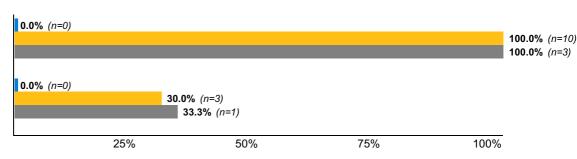

Experiential 52: Please indicate if these experiences were full or part-time. (Select all that apply)

|           | Associates n=0    | <b>Undergraduate</b> n=10 | Masters<br>n=3     |
|-----------|-------------------|---------------------------|--------------------|
| Full-time | <b>0.0%</b> (n=0) | <b>90.0%</b> (n=9)        | <b>66.7%</b> (n=2) |
| Part-time | <b>0.0%</b> (n=0) | <b>40.0%</b> (n=4)        | <b>33.3%</b> (n=1) |