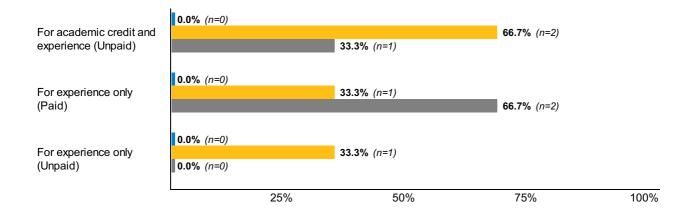

For academic credit and experience (Paid)

Experiential 54: Were you offered full-time employment as result of any of your internships?

**Experiential 55:** Overall, how helpful were your internships in preparing you for the workplace/your career?