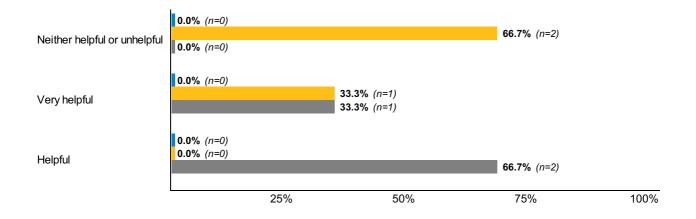

## Study Abroad/Away with internship or practicum component

**Experiential 102:** How helpful were your study abroad/away experiences with internship or practicum components in preparing you for the workplace/your career?