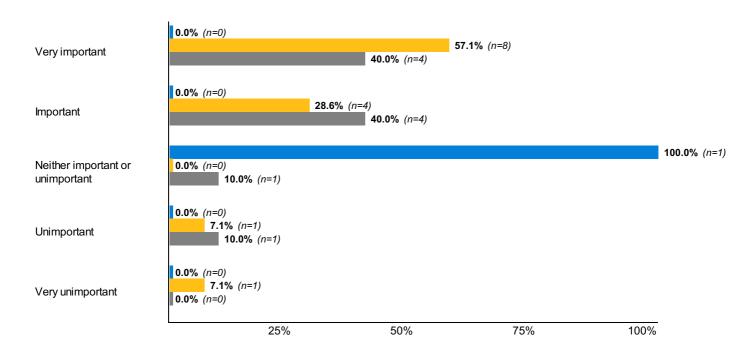

**Satisfaction 105:** How related is your primary post-graduation occupation to your program/area of study?

**Satisfaction 107:** How important to you is it that your primary post-graduation occupation or career is related to your program/area of study?