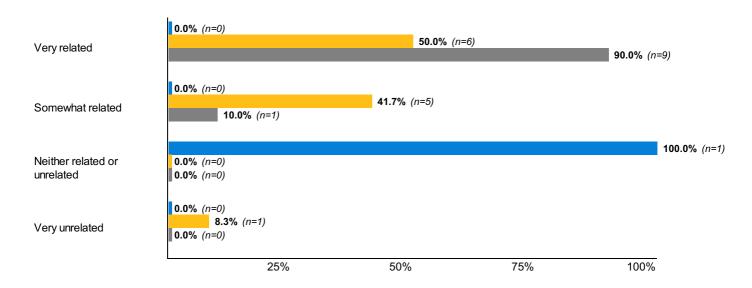

**Satisfaction 105:** How related is your primary post-graduation occupation to your program/area of study?

**Satisfaction 107:** How important to you is it that your primary post-graduation occupation or career is related to your program/area of study?