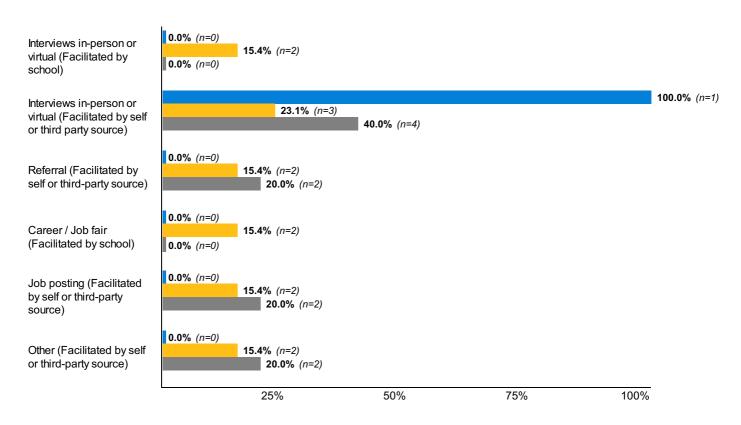

### Engagement

**Engagement 47:** Please indicate the primary job search activity that led to the job you accepted or hold. (Select one)