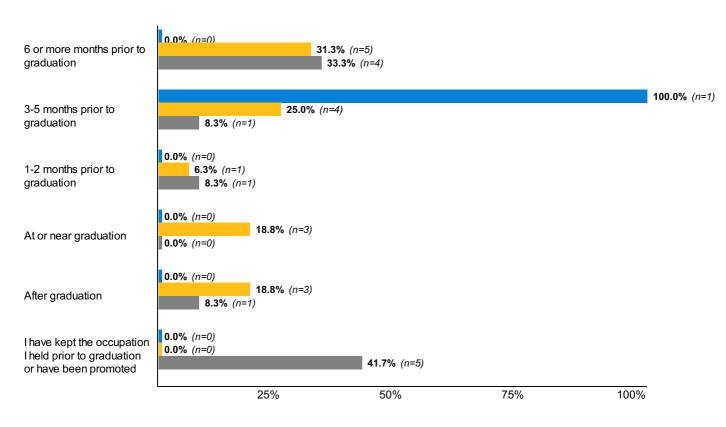

he following options represent your post-graduation situation at this time? (Select all that apply)









### **General Outcomes**

Core 2: Which of the options above would you identify as your primary status post-graduation?

|                                   | Associates<br>n=1   | Undergraduate<br>n=16 | <b>Masters</b> n=12  |
|-----------------------------------|---------------------|-----------------------|----------------------|
| Working full-time                 | <b>100.0%</b> (n=1) | <b>81.3%</b> (n=13)   | <b>100.0%</b> (n=12) |
| Working part-time                 | <b>0.0%</b> (n=0)   | <b>6.3%</b> (n=1)     | <b>0.0%</b> (n=0)    |
| Unemployed and seeking employment | <b>0.0%</b> (n=0)   | <b>12.5%</b> (n=2)    | <b>0.0%</b> (n=0)    |





### **General Outcomes**







# The **Outcomes** Survey



### Occupation







Overall median income: \$60,000

Median income for Associates students: \$25,000

Median income for *Undergraduate* students: **\$60,000** 

Median income for *Masters* students: \$80,000

To protect respondent confidentiality, median incomes have been rounded to the nearest \$500 interval.





Core 6: Which of the following best describes your occupation?

|                                                                     | Associates<br>n=1   | Undergraduate<br>n=13 | <b>Masters</b> n=12  |
|---------------------------------------------------------------------|---------------------|-----------------------|----------------------|
| Employed by an organization                                         | <b>0.0%</b> (n=0)   | <b>84.6%</