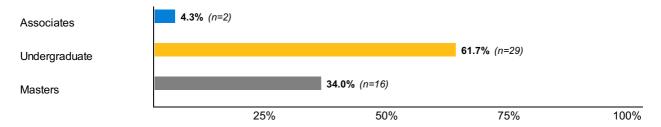

### Response Rate Summary



#### **Population By Degree Level**



#### **Respondents By Degree Level**







### **General Outcomes**

**Core 1:** Which of the following options represent your post-graduation situation at this time? (Select all that apply)









### **General Outcomes**

Core 2: Which of the options above would you identify as your primary status post-graduation?

|                                   | Associates<br>n=1   | Undergraduate<br>n=16 | <b>Masters</b> n=12  |
|-----------------------------------|---------------------|-----------------------|----------------------|
| Working full-time                 | <b>100.0%</b> (n=1) | <b>81.3%</b> (n=13)   | <b>100.0%</b> (n=12) |
| Working part-time                 | <b>0.0%</b> (n=0)   | <b>6.3%</b> (n=1)     | <b>0.0%</b> (n=0)    |
| Unemployed and seeking employment | <b>0.0%</b