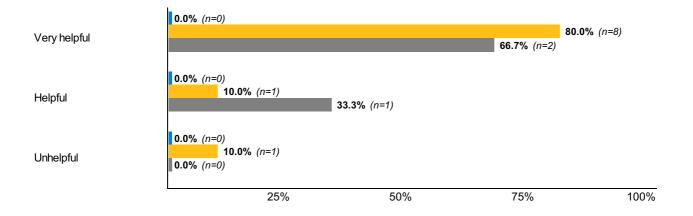

For academic credit and experience (Paid)

Experiential 54: Were you offered full-time employment as result of any of your internships?

**Experiential 55:** Overall, how helpful were your internships in preparing you for the workplace/your career?