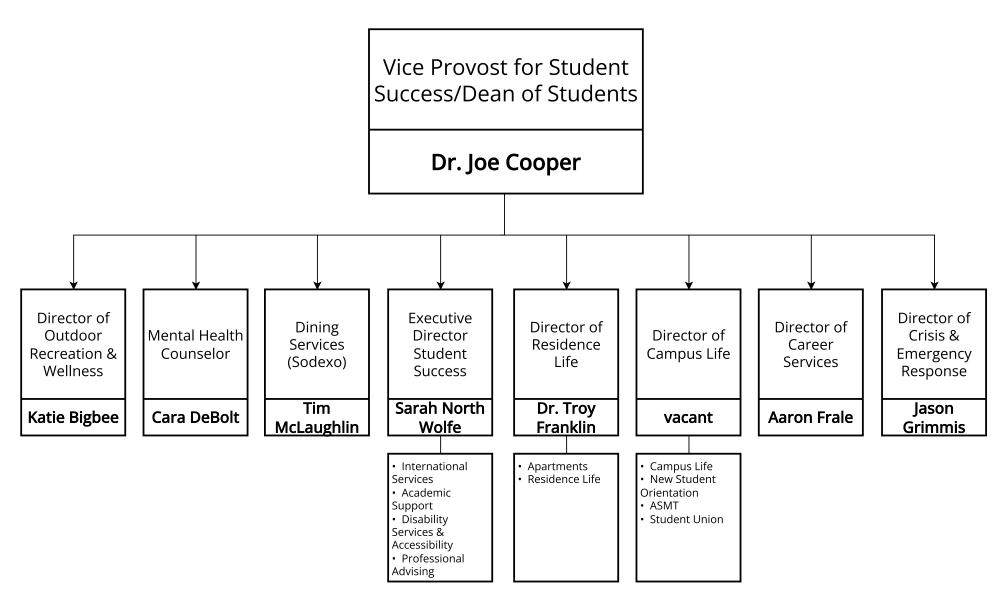

Vice Provost for Student Success/Dean of Students

Dr. Joe Cooper

- Wellness/Mental Health
- Campus Dining
- Student Success
- Enrollment Services
- Student Engagement & Campus Life
- Career Services
- Residence Life