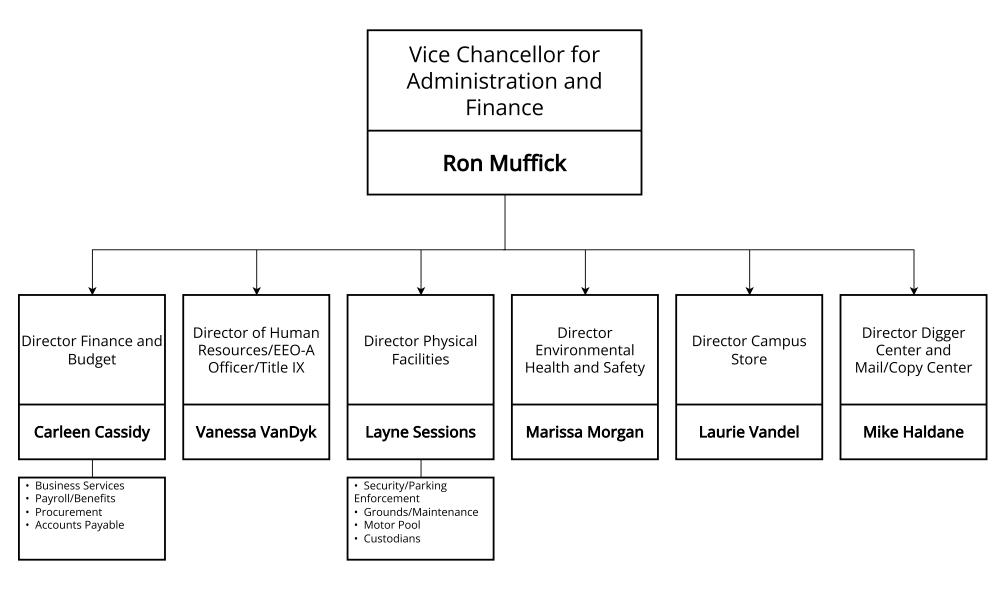

ls Science & Engineering Mechanical Engineering Metallurgical and Materials Engineering Mining Engineering Petroleum Engineering Safety Health & Industrial Hygiene

Software Engineering

Dean, Highlands College

Karen VanDaveer

## Departments:

Associate of Science Automotive Technology Civil Engineering Technology Construction Technology -Carpentry Metals Fabrication Technology Pre-Apprenticeship Line Program Precision Machining Technology Radiologic Technology Web Development and Administration Welding Technology Workforce Development Dual Enrollment/ Perkins/Pathways

Vice Provost for Student Success/Dean of Students

Dr. Joe Cooper

- Wellness/Mental Health
- Campus Dining
- Student Success
- Enrollment Services
- Student Engagement & Campus Life
- Career Services
- Residence Life