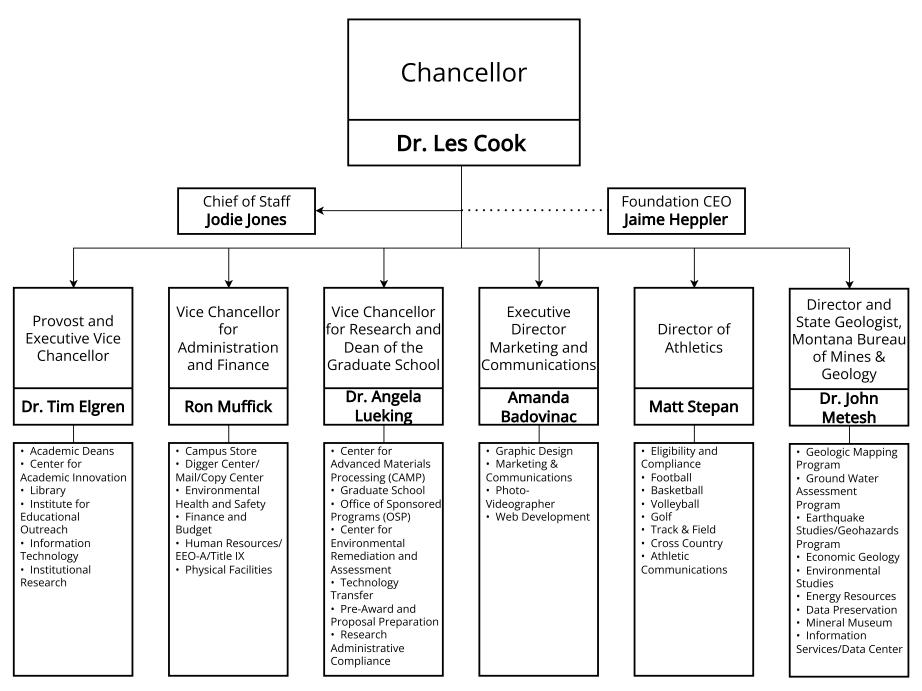

## Provost & Executive Vice Chancellor

**ACADEMIC STRUCTURE** 

Dr. Tim Elgren

Executive Assistant
Colleen Fink

Interim Dean, College of Letters, Sciences & Professional Studies (CLSPS)

Dr. Michele Hardy

## Departments:

Biological Sciences
Business
Chemistry
Data Science
Elementary and Secondary
Education
Geochemistry
Interdisciplinary Arts and
Sciences
Mathematical Sciences
Nursing
Pre-Medicine
Pre-Professional Health
Writing

Dean, Lance College of Mines & Engineering

Dr. Ken Lee

## Departments:

Civil Engineering Computer Science Construction Management Cybersecurity and Network Administration Electrical Engineering **Environmental Engineering** Geological Engineering Materials Science & Engineering Mechanical Engineering Metallurgical and Materials Engineering Mining En