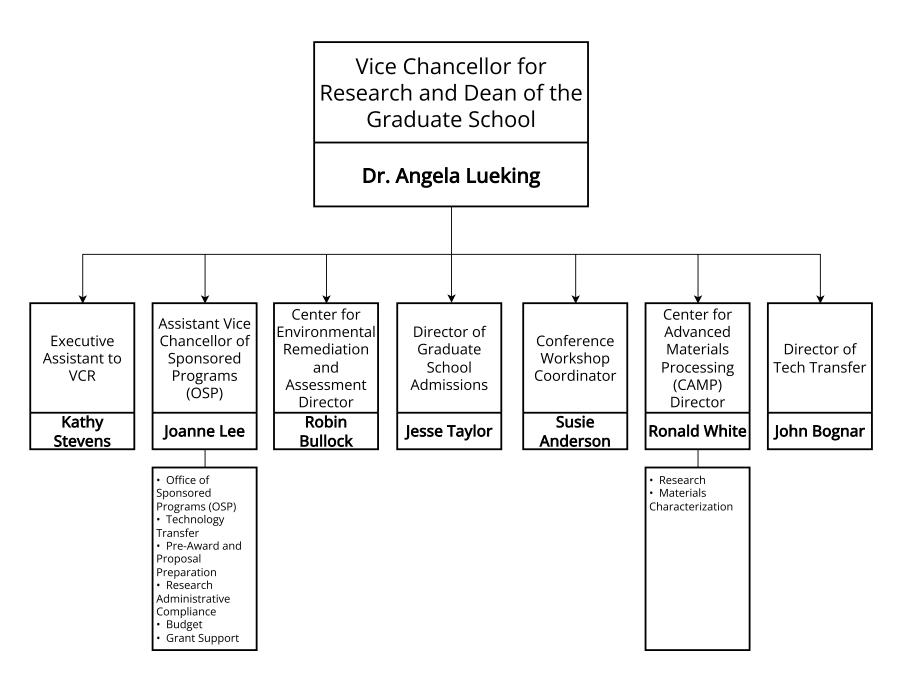

cience & Engineering Mechanical Engineering Metallurgical and Materials Engineering Mining Engineering Petroleum Engineering Safety Health & Industrial Hygiene

Software Engineering

Dean, Highlands College

Karen VanDaveer

## Departments:

Associate of Science Automotive Technology Civil Engineering Technology Construction Technology -Carpentry Metals Fabrication Technology Pre-Apprenticeship Line Program Precision Machining Technology Radiologic Technology Web Development and Administration Welding Technology Workforce Development Dual Enrollment/ Perkins/Pathways

Vice Provost for Student Success/Dean of Students

Dr. Joe Cooper

- Wellness/Mental Health
- Campus Dining
- Student Success
- Enrollment Services
- Student Engagement & Campus Life
- Career Services
- Residence Life