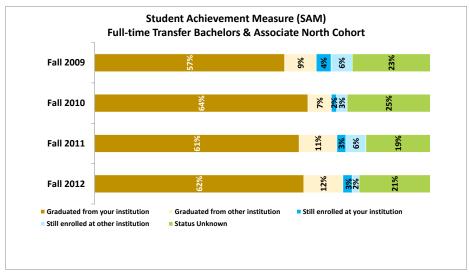

Objective 1: Students make acceptable progress towards their Montana Tech degree

The graduation rates for both the North and South campus. These rates are based on cohorts consisting of students who are first-time, degree/certificate seeking, full-time freshmen when they enrolled for the fall semester at Montana Tech.