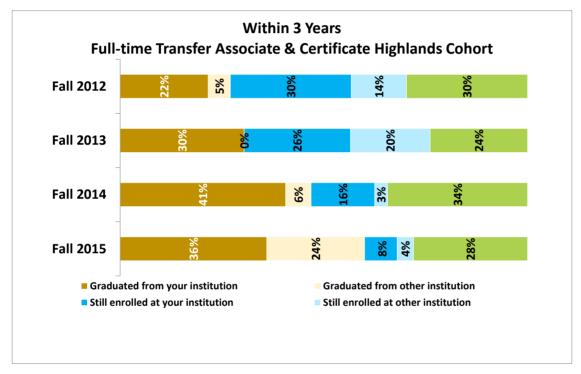

Objective 1: Students make acceptable progress towards their Montana Tech degree

The graduation rates for both the North and South campus. These rates are based on cohorts consisting of students who are first-time, degree/certificate seeking, full-time freshmen when they enrolled for the fall semester at Montana Tech.